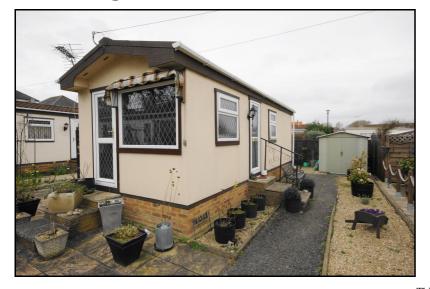

## 86 Iford Bridge Park, Old Bridge Road, Iford, Bournemouth. BH6 5RQ

1-Bedroom Park Home approx 24' x 10'

### Lounge

- Kitchen
- Bedroom
- Bathroom
- Gas Central Heating
- PVCu Double Glazing
- Garden with Patio
- Shed with Electric Point
- Parking
- Age Restriction 50+
- Pets Considered but not replaced

This drawing has been prepared for diagrammatic purposes only. Not to scale.