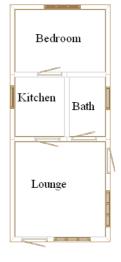

### Lounge

- Kitchen
- Bedroom
- Bathroom
- Gas Central Heating
- PVCu Double Glazing
- Garden with Patio
- Shed with Electric Point
- Parking
- Age Restriction 50+
- Pets Considered but not replaced

This drawing has been prepared for diagrammatic purposes only. Not to scale.

#### Approximate room dimensions and brief description:

- LOUNGE: 10'6" x 9'9". Gas fire with back boiler serving domestic hot water and central heating system (system untested). Fitted display shelving and storage unit. Airing cupboard. Television aerial point. Radiator. PVCu double glazed window. Door to front elevation.
- **KITCHEN:** 6'7" x 5'7". Roll top work surfaces with inset stainless steel sink unit having cupboard below. Tall storage cupboard and matching wall cupboard. Plumbing for automatic washing machine. Cooker point. Radiator. PVCu double glazed window.
- **BEDROOM: approx 9'9" x 6'11".** Full width built in wardrobes. Radiator. PVCu double glazed window.
- **BATHROOM:** Fully tiled. Panelled bath. Pedestal wash basin. Low level WC. Radiator. PVCu double glazed window.