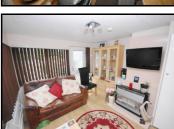

#### Approximate room dimensions and brief description:

- LOUNGE: 10'6" x 9'9". Gas fire with back boiler serving domestic hot water and central heating system (system untested). Fitted display shelving and storage unit. Airing cupboard. Television aerial point. Radiator. PVCu double glazed window. Door to front elevation.
- **KITCHEN:** 6'7" x 5'7". Roll top work surfaces with inset stainless steel sink unit having cupboard below. Tall storage cupboard and matching wall cupboard. Plumbing for automatic washing machine. Cooker point. Radiator. PVCu double glazed window.
- **BEDROOM: approx 9'9" x 6'11".** Full width built in wardrobes. Radiator. PVCu double glazed window.
- **BATHROOM:** Fully tiled. Panelled bath. Pedestal wash basin. Low level WC. Radiator. PVCu double glazed window.