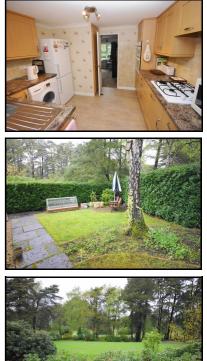

## 2-Bedroom Park Home approx 36' x 20' with Views over Golf Course

- · Porch
- Entrance Hall
- Lounge & Dining Area
- Modern Kitchen (installed 2010)
- · 2-Double Bedrooms
- · Bathroom
- · Gas Central Heating
- PVCu Double Glazing (2010)
- · Garage & Driveway
- · Wonderful Secluded Garden
- · VIEWS OVER GOLF COURSE
- · Water Feature, Outside lighting. Shed
- · New Roof 2010
- Exterior Re-Textured & Painted 2010
- Age Restriction 60+
- · No Pets Allowed

#### Approximate room dimensions and brief description:

This drawing has been prepared for

diagrammatic purposes only. Not to

· PORCH

scale.

- ENTRANCE HALL: Double cloaks cupboard. Radiator.
- **LOUNGE/DINING ROOM:** 18'5" x 19'8" max overall. Feature fireplace. Television aerial point. 4 radiators. 2 wall light points. Cupboard housing modern gas fired combination boiler (installed 2007). 3 PVCu double glazed bay windows with views over Ferndown golf course.
- **KITCHEN: 10'3" x 9'5".** Roll top work surfaces with stainless steel sink unit having mixer tap fitted. 6 base cupboards & nest of drawers. Built in gas Hotpoint double oven (untested) with cupboard below and above. Indesit gas hob with cooker hood over (untested). Plumbing for automatic washing machine. 7 matching high level cupboards. Space for tall fridge/freezer. Modern electric consumer unit (2010) PVCu double glazed window,
- **BEDROOM 1: 12'6'' max x 9'8''.** Triple wardrobe, long dresser unit with inset wash basin. Double radiator. PVCu double glazed window with views to wooded copse. TV & Telephone point.
- BEDROOM 2: 9'8" x 8'2". Triple wardrobe with adjoining dresser unit. Telephone point. Radiator. PVCu double glazed window with view of wooded copse.BATHROOM: Panelled bath with Triton shower unit (2010) over and screen fitted. Pedestal wash basin. Low level WC. Shaver point. Radiator. PVCu double glazed window