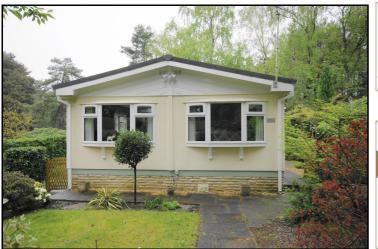

### 8 Pans Corner, Lone Pine Park, Lone Pine Drive, Ferndown, Dorset. BH22 8NG

## 2-Bedroom Park Home approx 36' x 20' with Views over Golf Course

- · Porch
- Entrance Hall
- Lounge & Dining Area
- Modern Kitchen (installed 2010)
- · 2-Double Bedrooms
- · Bathroom
- · Gas Central Heating
- PVCu Double Glazing (2010)
- · Garage & Driveway
- · Wonderful Secluded Garden
- · VIEWS OVER GOLF COURSE
- · Water Feature, Outside lighting. Shed
- · New Roof 2010
- Exterior Re-Textured & Painted 2010
- Age Restriction 60+
- · No Pets Allowed