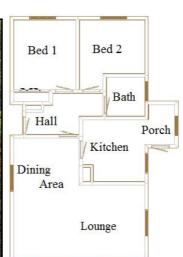

#### Approximate room dimensions and brief description:

This drawing has been prepared for

diagrammatic purposes only. Not to

· PORCH

scale.

- ENTRANCE HALL: Double cloaks cupboard. Radiator.
- **LOUNGE/DINING ROOM:** 18'5" x 19'8" max overall. Feature fireplace. Television aerial point. 4 radiators. 2 wall light points. Cupboard housing modern gas fired combination boiler (installed 2007). 3 PVCu double glazed bay windows with views over Ferndown golf course.
- **KITCHEN: 10'3" x 9'5".** Roll top work surfaces with stainless steel sink unit having mixer tap fitted. 6 base cupboards & nest of drawers. Built in gas Hotpoint double oven (untested) with cupboard below and above. Indesit gas hob with cooker hood over (untested). Plumbing for automatic washing machine. 7 matching high level cupboards. Space for tall fridge/freezer. Modern electric consumer unit (2010) PVCu double glazed window,
- **BEDROOM 1: 12'6'' max x 9'8''.** Triple wardrobe, long dresser unit with inset wash basin. Double radiator. PVCu double glazed window with views to wooded copse. TV & Telephone point.
- BEDROOM 2: 9'8" x 8'2". Triple wardrobe with adjoining dresser unit. Telephone point. Radiator. PVCu double glazed window with view of wooded copse.BATHROOM: Panelled bath with Triton shower unit (2010) over and screen fitted. Pedestal wash basin. Low level WC. Shaver point. Radiator. PVCu double glazed window