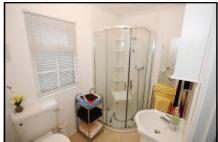

### 2 Bedroom 'Pathfinder' Park Home

Accommodation & approximate room dimensions:

- **Entrance Lobby & Hall.**
- Modern Kitchen: approx 11'5" x 7'5". Good range of floor and wall cupboards. Tall storage cupboard. Built in oven & hob with cooker hood over. Space for tall fridge/freezer.
- Lounge/Diner: approx 15'6" x 14'1" max. Double doors to garden. 2 bays windows.
- Bedroom 1: approx 11'1" x 7'6". Built in double wardrobe.
- Bedroom 2: approx 8'6" x 7'6". Double ward-
- Modern Shower Room: Corner shower cubicle with shower fitted (untested).
- Gas Central Heating & PVCu Double Glazing
- Delightful Garden with deck area and distant views.
- Allocated Parking.
- Age Restriction 45+. No Pets Allowed.
- **NO CHAIN**