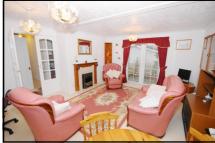

### 2 Bedroom 'Pathfinder' Park Home

Accommodation & approximate room dimensions:

- **Entrance Lobby & Hall.**
- Modern Kitchen: approx 11'5" x 7'5". Good range of floor and wall cupboards. Tall storage cupboard. Built in oven & hob with cooker hood over. Space for tall fridge/freezer.
- Lounge/Diner: approx 15'6" x 14'1" max. Double doors to garden. 2 bays windows.
- Bedroom 1: approx 11'1" x 7'6". Built in double wardrobe.
- Bedroom 2: approx 8'6" x 7'6". Double ward-
- Modern Shower Room: Corner shower cubicle with shower fitted (untested).
- Gas Central Heating & PVCu Double Glazing
- Delightful Garden with deck area and distant views.
- Allocated Parking.
- Age Restriction 45+. No Pets Allowed.
- **NO CHAIN**