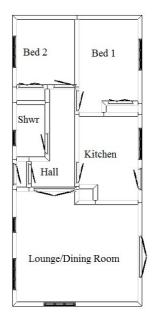

## 8 Kingfisher Park, Wimborne Road, Bournemouth, Dorset. BH10 7BW

This drawing has been prepared for diagrammatic purpose only. Not to scale.

### 2 Bedroom 'Pathfinder' Park Home

Accommodation & approximate room dimensions:

- **Entrance Lobby & Hall.**
- Modern Kitchen: approx 11'5" x 7'5". Good range of floor and wall cupboards. Tall storage cupboard. Built in oven & hob with cooker hood over. Space for tall fridge/freezer.
- Lounge/Diner: approx 15'6" x 14'1" max. Double doors to garden. 2 bays windows.
- Bedroom 1: approx 11'1" x 7'6". Built in double wardrobe.
- Bedroom 2: approx 8'6" x 7'6". Double ward-
- Modern Shower Room: Corner shower cubicle with shower fitted (untested).
- Gas Central Heating & PVCu Double Glazing
- Delightful Garden with deck area and distant views.
- Allocated Parking.
- Age Restriction 45+. No Pets Allowed.
- **NO CHAIN**