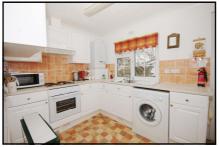

### 2 Bedroom 'Pathfinder' Park Home

Accommodation & approximate room dimensions:

- **Entrance Lobby & Hall.**
- Modern Kitchen: approx 11'5" x 7'5". Good range of floor and wall cupboards. Tall storage cupboard. Built in oven & hob with cooker hood over. Space for tall fridge/freezer.
- Lounge/Diner: approx 15'6" x 14'1" max. Double doors to garden. 2 bays windows.
- Bedroom 1: approx 11'1" x 7'6". Built in double wardrobe.
- Bedroom 2: approx 8'6" x 7'6". Double ward-
- Modern Shower Room: Corner shower cubicle with shower fitted (untested).
- Gas Central Heating & PVCu Double Glazing
- Delightful Garden with deck area and distant views.
- Allocated Parking.
- Age Restriction 45+. No Pets Allowed.
- **NO CHAIN**