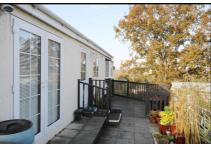

### 2 Bedroom 'Pathfinder' Park Home

Accommodation & approximate room dimensions:

- **Entrance Lobby & Hall.**
- Modern Kitchen: approx 11'5" x 7'5". Good range of floor and wall cupboards. Tall storage cupboard. Built in oven & hob with cooker hood over. Space for tall fridge/freezer.
- Lounge/Diner: approx 15'6" x 14'1" max. Double doors to garden. 2 bays windows.
- Bedroom 1: approx 11'1" x 7'6". Built in double wardrobe.
- Bedroom 2: approx 8'6" x 7'6". Double ward-
- Modern Shower Room: Corner shower cubicle with shower fitted (untested).
- Gas Central Heating & PVCu Double Glazing
- Delightful Garden with deck area and distant views.
- Allocated Parking.
- Age Restriction 45+. No Pets Allowed.
- **NO CHAIN**

## Well Presented Modern Home

Additional photographs at www.dorsetparkhomes.com

Pitch Fee approx £121 per month