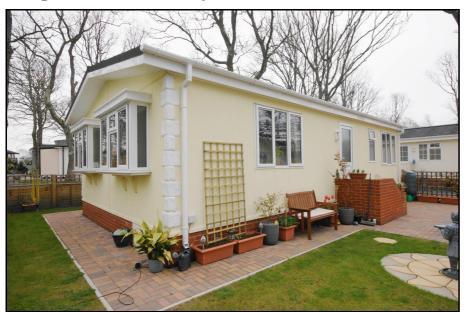

### 2 -Bedroom Prestige Synota Park Home approx 36' x 20'

Accommodation & approximate room dimensions:

- Hall: Airing cupboard and cloaks cupboard.
- Modern Kitchen: approx 11'10" x 9'6". Built in fridge/freezer, washing machine, oven, hob and extractor hood. (appliances untested).
- Lounge/Diner: approx 19'5" x 17'2" max.
- Bedroom 1: approx 11'3" x 9'6". 2 double wardrobes
- Bedroom 2: approx 9'6" x 8'3". Double wardrobe
- Luxury Shower Room
- Gas Central Heating (system untested) (LPG)
- PVCu Double Glazing
- Parking on Plot: Brick drive for 2 cars
- Lovely Garden
- Age Restriction 45+
- Pets Considered
- Pitch Fee: approx £178.88 per month