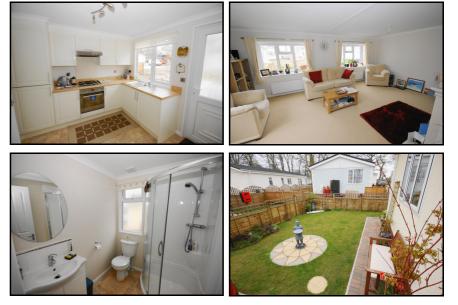

### 2 -Bedroom Prestige Synota Park Home approx 36' x 20'

Accommodation & approximate room dimensions:

- Hall: Airing cupboard and cloaks cupboard.
- Modern Kitchen: approx 11'10" x 9'6". Built in fridge/freezer, washing machine, oven, hob and extractor hood. (appliances untested).
- Lounge/Diner: approx 19'5" x 17'2" max.
- Bedroom 1: approx 11'3" x 9'6". 2 double wardrobes
- Bedroom 2: approx 9'6" x 8'3". Double wardrobe
- Luxury Shower Room
- Gas Central Heating (system untested) (LPG)
- PVCu Double Glazing
- Parking on Plot: Brick drive for 2 cars
- Lovely Garden
- Age Restriction 45+
- Pets Considered
- Pitch Fee: approx £178.88 per month

### Additional photographs at www.dorsetparkhomes.com