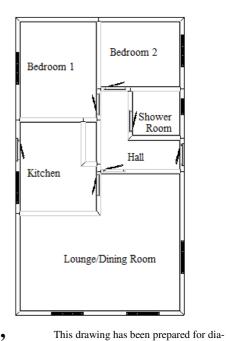

### 6 Tulip Court, Organford Country Manor, Poole. BH16 6ES

Dorset

Park Homes

grammatic purpose only. Not to scale.

### 2 -Bedroom Prestige Synota Park Home approx 36' x 20'

Accommodation & approximate room dimensions:

- Hall: Airing cupboard and cloaks cupboard.
- Modern Kitchen: approx 11'10" x 9'6". Built in fridge/freezer, washing machine, oven, hob and extractor hood. (appliances untested).
- Lounge/Diner: approx 19'5" x 17'2" max.
- Bedroom 1: approx 11'3" x 9'6". 2 double wardrobes
- Bedroom 2: approx 9'6" x 8'3". Double wardrobe
- Luxury Shower Room
- Gas Central Heating (system untested) (LPG)
- PVCu Double Glazing
- Parking on Plot: Brick drive for 2 cars
- Lovely Garden
- Age Restriction 45+
- Pets Considered
- Pitch Fee: approx £178.88 per month