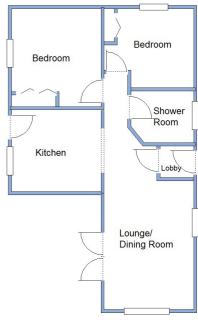

## 6 Kingfisher Park, 1205/1207 Wimborne Road, Redhill, Bournemouth. BH10 7BW

This drawing has been prepared for diagrammatic purpose only. Not to scale

#### 2 Bedroom Park Home approx 34' x 20'

Accommodation & approximate room dimensions:

- Pathfinder 'Ferndale Lodge' 2007
- Entrance Lobby
- Kitchen: approx 9'5" x 8'8". Range of floor and wall cupboards. Built in oven, hob & cooker hood (2017) (untested).
  Space for tall fridge/freezer. Plumbing for washing machine. Combination gas boiler (installed 2018. Untested).
- Lounge/Dining Room: approx 17'4" max x 9'5". Triple aspect. Feature fireplace. Double doors to garden.
- Hall: Hatch to roof.
- Bedroom 1: approx 10'5" x 9'5". Triple wardrobe & high level storage cupboards. Bay window.
- Bedroom 2: approx 9'5" x 8'5". Double wardrobe & high level storage cupboards.
- Shower Room: Installed 2016. Large shower cubicle with thermostatic shower unit (untested). Vanity unit. Low level WC. Modern radiator. Bamboo wood floor.
- Gas Central Heating (system untested)
- PVCu Double-Glazing
- Allocated Parking Bay
- Patio Garden. Water tap. Electric socket.