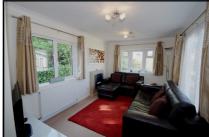

#### 2 Bedroom Park Home approx 34' x 20'

Accommodation & approximate room dimensions:

- Pathfinder 'Ferndale Lodge' 2007
- Entrance Lobby
- Kitchen: approx 9'5" x 8'8". Range of floor and wall cupboards. Built in oven, hob & cooker hood (2017) (untested).
  Space for tall fridge/freezer. Plumbing for washing machine. Combination gas boiler (installed 2018. Untested).
- Lounge/Dining Room: approx 17'4" max x 9'5". Triple aspect. Feature fireplace. Double doors to garden.
- Hall: Hatch to roof.
- Bedroom 1: approx 10'5" x 9'5". Triple wardrobe & high level storage cupboards. Bay window.
- Bedroom 2: approx 9'5" x 8'5". Double wardrobe & high level storage cupboards.
- Shower Room: Installed 2016. Large shower cubicle with thermostatic shower unit (untested). Vanity unit. Low level WC. Modern radiator. Bamboo wood floor.
- Gas Central Heating (system untested)
- PVCu Double-Glazing
- Allocated Parking Bay
- Patio Garden. Water tap. Electric socket.