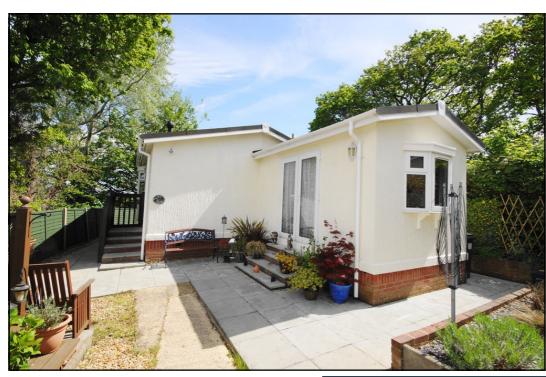

#### 2 Bedroom Park Home approx 34' x 20'

Accommodation & approximate room dimensions:

- Pathfinder 'Ferndale Lodge' 2007
- Entrance Lobby
- Kitchen: approx 9'5" x 8'8". Range of floor and wall cupboards. Built in oven, hob & cooker hood (2017) (untested).
  Space for tall fridge/freezer. Plumbing for washing machine. Combination gas boiler (installed 2018. Untested).
- Lounge/Dining Room: approx 17'4" max x 9'5". Triple aspect. Feature fireplace. Double doors to garden.
- Hall: Hatch to roof.
- Bedroom 1: approx 10'5" x 9'5". Triple wardrobe & high level storage cupboards. Bay window.
- Bedroom 2: approx 9'5" x 8'5". Double wardrobe & high level storage cupboards.
- Shower Room: Installed 2016. Large shower cubicle with thermostatic shower unit (untested). Vanity unit. Low level WC. Modern radiator. Bamboo wood floor.
- Gas Central Heating (system untested)
- PVCu Double-Glazing
- Allocated Parking Bay
- Patio Garden. Water tap. Electric socket.

# **Wonderful Views**

Additional photographs at www.dorsetparkhomes.com

Pitch Fee: approx £132.60 per calendar month