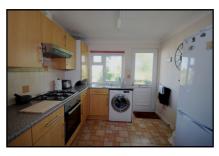

#### 2 Bedroom Park Home approx 34' x 20'

Accommodation & approximate room dimensions:

- Pathfinder 'Ferndale Lodge' 2007
- Entrance Lobby
- Kitchen: approx 9'5" x 8'8". Range of floor and wall cupboards. Built in oven, hob & cooker hood (2017) (untested).
  Space for tall fridge/freezer. Plumbing for washing machine. Combination gas boiler (installed 2018. Untested).
- Lounge/Dining Room: approx 17'4" max x 9'5". Triple aspect. Feature fireplace. Double doors to garden.
- Hall: Hatch to roof.
- Bedroom 1: approx 10'5" x 9'5". Triple wardrobe & high level storage cupboards. Bay window.
- Bedroom 2: approx 9'5" x 8'5". Double wardrobe & high level storage cupboards.
- Shower Room: Installed 2016. Large shower cubicle with thermostatic shower unit (untested). Vanity unit. Low level WC. Modern radiator. Bamboo wood floor.
- Gas Central Heating (system untested)
- PVCu Double-Glazing
- Allocated Parking Bay
- Patio Garden. Water tap. Electric socket.