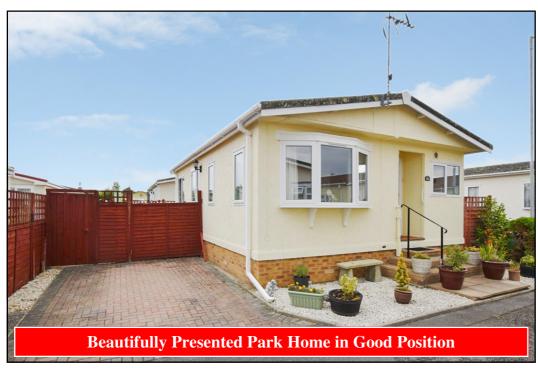

#### 2-Bedroom Park Home - approx 28' x 20'

Accommodation & approximate room dimensions:

- Tingdene 'Special' Park Home 2003
- Hall: Storage cupboard.
- Kitchen: approx 12'3" x 8'3". Range of floor and wall cupboards. Built in oven, hob & cooker hood.
  Space for tall fridge/freezer. Plumbing for washing machine. Cupboard housing gas combination boiler.
- Lounge: approx 11' x 9'6". Feature fireplace & bay window.
- Dining Room: approx 9'6" x 6'8". Door to garden.
- Bedroom 1: approx 9'6" x 8'2". Built in wardrobes.
- Bedroom 2: approx 9'6" x 9'3" max. Fitted wardrobe.
- Shower Room: Shower cubicle with thermostatic shower fitted. Wash basin & WC.
- Gas Central Heating (system untested)
- PVCu Double-Glazing
- Private Patio Garden with useful Shed
- Parking on Plot
- Age restriction 45 plus. Pets considered.
- Popular Residential Park near to amenities.

# **Pet Friendly Park**

Pitch Fee: approx £214 per month including water Subject to annual review

Council Tax Band: 'A'

**Tenure: 1983 Mobile Homes Act Agreement** 

Price: £154,950