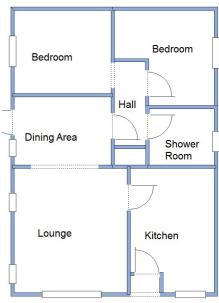

## 53a Pinehurst Park, West Moors, Ferndown, Dorset. BH22 0BP

This drawing has been prepared for diagrammatic purpose only. Not to scale.

#### 2-Bedroom Park Home - approx 28' x 20'

Accommodation & approximate room dimensions:

- Tingdene 'Special' Park Home 2003
- Hall: Storage cupboard.
- Kitchen: approx 12'3" x 8'3". Range of floor and wall cupboards. Built in oven, hob & cooker hood.
  Space for tall fridge/freezer. Plumbing for washing machine. Cupboard housing gas combination boiler.
- Lounge: approx 11' x 9'6". Feature fireplace & bay window.
- Dining Room: approx 9'6" x 6'8". Door to garden.
- Bedroom 1: approx 9'6" x 8'2". Built in wardrobes.
- Bedroom 2: approx 9'6" x 9'3" max. Fitted wardrobe.
- Shower Room: Shower cubicle with thermostatic shower fitted. Wash basin & WC.
- Gas Central Heating (system untested)
- PVCu Double-Glazing
- Private Patio Garden with useful Shed
- Parking on Plot
- Age restriction 45 plus. Pets considered.
- Popular Residential Park near to amenities.