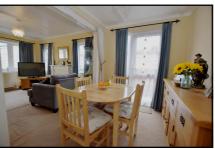

#### 2-Bedroom Park Home - approx 28' x 20'

Accommodation & approximate room dimensions:

- Tingdene 'Special' Park Home 2003
- Hall: Storage cupboard.
- Kitchen: approx 12'3" x 8'3". Range of floor and wall cupboards. Built in oven, hob & cooker hood.
  Space for tall fridge/freezer. Plumbing for washing machine. Cupboard housing gas combination boiler.
- Lounge: approx 11' x 9'6". Feature fireplace & bay window.
- Dining Room: approx 9'6" x 6'8". Door to garden.
- Bedroom 1: approx 9'6" x 8'2". Built in wardrobes.
- Bedroom 2: approx 9'6" x 9'3" max. Fitted wardrobe.
- Shower Room: Shower cubicle with thermostatic shower fitted. Wash basin & WC.
- Gas Central Heating (system untested)
- PVCu Double-Glazing
- Private Patio Garden with useful Shed
- Parking on Plot
- Age restriction 45 plus. Pets considered.
- Popular Residential Park near to amenities.