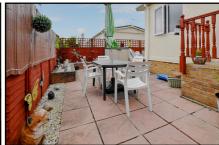

#### 2-Bedroom Park Home - approx 28' x 20'

Accommodation & approximate room dimensions:

- Tingdene 'Special' Park Home 2003
- Hall: Storage cupboard.
- Kitchen: approx 12'3" x 8'3". Range of floor and wall cupboards. Built in oven, hob & cooker hood.
  Space for tall fridge/freezer. Plumbing for washing machine. Cupboard housing gas combination boiler.
- Lounge: approx 11' x 9'6". Feature fireplace & bay window.
- Dining Room: approx 9'6" x 6'8". Door to garden.
- Bedroom 1: approx 9'6" x 8'2". Built in wardrobes.
- Bedroom 2: approx 9'6" x 9'3" max. Fitted wardrobe.
- Shower Room: Shower cubicle with thermostatic shower fitted. Wash basin & WC.
- Gas Central Heating (system untested)
- PVCu Double-Glazing
- Private Patio Garden with useful Shed
- Parking on Plot
- Age restriction 45 plus. Pets considered.
- Popular Residential Park near to amenities.