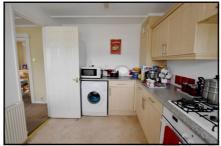

#### 2-Bedroom Park Home - approx 28' x 20'

Accommodation & approximate room dimensions:

- Tingdene 'Special' Park Home 2003
- Hall: Storage cupboard.
- Kitchen: approx 12'3" x 8'3". Range of floor and wall cupboards. Built in oven, hob & cooker hood.
  Space for tall fridge/freezer. Plumbing for washing machine. Cupboard housing gas combination boiler.
- Lounge: approx 11' x 9'6". Feature fireplace & bay window.
- Dining Room: approx 9'6" x 6'8". Door to garden.
- Bedroom 1: approx 9'6" x 8'2". Built in wardrobes.
- Bedroom 2: approx 9'6" x 9'3" max. Fitted wardrobe.
- Shower Room: Shower cubicle with thermostatic shower fitted. Wash basin & WC.
- Gas Central Heating (system untested)
- PVCu Double-Glazing
- Private Patio Garden with useful Shed
- Parking on Plot
- Age restriction 45 plus. Pets considered.
- Popular Residential Park near to amenities.