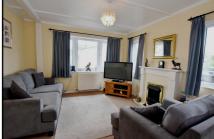

#### 2-Bedroom Park Home - approx 28' x 20'

Accommodation & approximate room dimensions:

- Tingdene 'Special' Park Home 2003
- Hall: Storage cupboard.
- Kitchen: approx 12'3" x 8'3". Range of floor and wall cupboards. Built in oven, hob & cooker hood.
  Space for tall fridge/freezer. Plumbing for washing machine. Cupboard housing gas combination boiler.
- Lounge: approx 11' x 9'6". Feature fireplace & bay window.
- Dining Room: approx 9'6" x 6'8". Door to garden.
- Bedroom 1: approx 9'6" x 8'2". Built in wardrobes.
- Bedroom 2: approx 9'6" x 9'3" max. Fitted wardrobe.
- Shower Room: Shower cubicle with thermostatic shower fitted. Wash basin & WC.
- Gas Central Heating (system untested)
- PVCu Double-Glazing
- Private Patio Garden with useful Shed
- Parking on Plot
- Age restriction 45 plus. Pets considered.
- Popular Residential Park near to amenities.