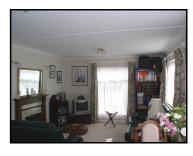

#### Approximate Room Dimensions and brief description:

- HALL: Display alcove. Linen cupboard. Radiator.
- **LOUNGE:** 19'6" x 11'2". Feature fireplace. 2 radiators. 2 wall lights. TV aerial point. Dimmer switch. PVCu double glazed window.
- DINING AREA: 6'10" x 9'10". Radiator. PVCu double glazed window.
- **KITCHEN:** 10'4" x 9'5". Roll top work surfaces with inset 1.5 bowl sink unit having mixer tap fitted. Built in double oven, gas hob (appliances untested). Base and high level cupboards. Nest of drawers. Wall mounted combination gas fired boiler serving central heating and domestic hot water (system untested). Tall larder cupboard. Water softner. Plumbing for washing machine. Radiator.
- **BEDROOM 1:10'1'' x 9'7''.** 1 triple and 1 double wardrobe with centre dresser unit. Radiator. PVCu double glazed window. **EN SUITE SHOWER ROOM:** Fully fitted shower cubicle with 'Mira' shower fitted. Washbasin. Low level WC Radiator. PVCu double glazed window.
- **BEDROOM 2:** 10'1" max overall x 9'7" max overall. Double wardrobe with adjoining dresser unit. Radiator. PVCu double glazed window.