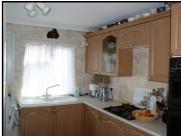

#### Approximate Room Dimensions and brief description:

- HALL: Display alcove. Linen cupboard. Radiator.
- **LOUNGE:** 19'6" x 11'2". Feature fireplace. 2 radiators. 2 wall lights. TV aerial point. Dimmer switch. PVCu double glazed window.
- DINING AREA: 6'10" x 9'10". Radiator. PVCu double glazed window.
- **KITCHEN:** 10'4" x 9'5". Roll top work surfaces with inset 1.5 bowl sink unit having mixer tap fitted. Built in double oven, gas hob (appliances untested). Base and high level cupboards. Nest of drawers. Wall mounted combination gas fired boiler serving central heating and domestic hot water (system untested). Tall larder cupboard. Water softner. Plumbing for washing machine. Radiator.
- **BEDROOM 1:10'1'' x 9'7''.** 1 triple and 1 double wardrobe with centre dresser unit. Radiator. PVCu double glazed window. **EN SUITE SHOWER ROOM:** Fully fitted shower cubicle with 'Mira' shower fitted. Washbasin. Low level WC Radiator. PVCu double glazed window.
- **BEDROOM 2:** 10'1" max overall x 9'7" max overall. Double wardrobe with adjoining dresser unit. Radiator. PVCu double glazed window.