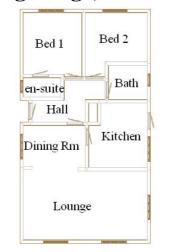

### 2-Bedroom Wessex Dorset Park Home—approx 36'x20'

- Hall
- Lounge & Dining Area
- · Kitchen
- · 2 Bedrooms
- Bathroom
- En Suite Shower Room
- PVCu Double Glazing
- Gas Central Heating
- Garden-Metal shed. Patio
- Garage & Parking Space
- Semi/Retirement. Age 50+
- $\cdot$  No children. Dogs allowed
- PITCH FEE approx £149.00 pcm

#### Approximate Room Dimensions and brief description:

- HALL: Display alcove. Linen cupboard. Radiator.
- **LOUNGE:** 19'6" x 11'2". Feature fireplace. 2 radiators. 2 wall lights. TV aerial point. Dimmer switch. PVCu double glazed window.
- DINING AREA: 6'10" x 9'10". Radiator. PVCu double glazed window.
- **KITCHEN:** 10'4" x 9'5". Roll top work surfaces with inset 1.5 bowl sink unit having mixer tap fitted. Built in double oven, gas hob (appliances untested). Base and high level cupboards. Nest of drawers. Wall mounted combination gas fired boiler serving central heating and domestic hot water (system untested). Tall larder cupboard. Water softner. Plumbing for washing machine. Radiator.
- **BEDROOM 1:10'1'' x 9'7''.** 1 triple and 1 double wardrobe with centre dresser unit. Radiator. PVCu double glazed window. **EN SUITE SHOWER ROOM:** Fully fitted shower cubicle with 'Mira' shower fitted. Washbasin. Low level WC Radiator. PVCu double glazed window.
- **BEDROOM 2:** 10'1" max overall x 9'7" max overall. Double wardrobe with adjoining dresser unit. Radiator. PVCu double glazed window.

**BATHROOM:** Panelled bath. Low level WC. Pedestal Washbasin. Radiator. Extractor fan. PVCu double glazed window.