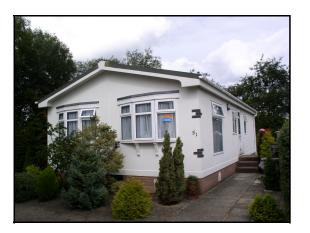

## 51 Hillbury Park Alderholt, Nr Fordingbridge, Hants SP6 3BW

Prepared for diagrammatic purposes. Not to scale.

### 2-Bedroom Wessex Dorset Park Home—approx 36'x20'

- Hall
- Lounge & Dining Area
- · Kitchen
- · 2 Bedrooms
- Bathroom
- En Suite Shower Room
- PVCu Double Glazing
- Gas Central Heating
- Garden-Metal shed. Patio
- Garage & Parking Space
- Semi/Retirement. Age 50+
- $\cdot$  No children. Dogs allowed
- PITCH FEE approx £149.00 pcm