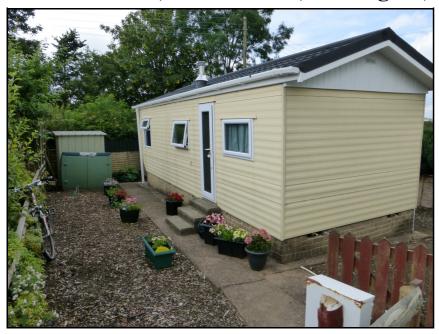

### 4 Pitt Farm Park, Exeter Road, Wellington, Somerset. TA21 9PY

1-Bedroom 'Willerby Levan' Park Home approx 25' x 10' (1990)

### Accommodation:

- 'Open Plan' Living Space and Kitchen: Leather sofa bed and Fridge included.
- Bedroom with double wardrobe & chest of drawers.
- **Store**
- **Shower Room**
- **Double Glazing**
- **Gas Central Heating (system untested)** (LPG)
- **New Prestige Tiled Roof & Gutters**
- Carpets & Blackout Curtains included.
- Garden with metal Shed
- **Off-Road Parking**
- Age restriction 50+ & Cats Allowed
- Semi Rural. Close to Amenities & Bus **Routes**
- **NO CHAIN**