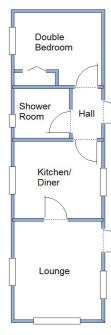

## 4 Ashley Wood Park, Tarrant Keyneston, Blandford, Dorset. DT11 9JJ

This drawing has been prepared for diagrammatic purpose only. Not to scale.

## 1-Bedroom Park Home - approx 36' x 10'

Accommodation & approximate room dimensions:

- Well Presented Modernised Park Home
- Entrance Hall
- Kitchen/Diner: approx 9'6" x 8'4". Range of floor & wall cupboards. Built in electric oven and gas hob with extractor fan above (untested). Gas boiler (untested). Plumbing for washing machine. Space for fridge/freezer. Laminate floor.
- Lounge: approx 10'8" x 9'6". Double aspect windows. Laminate floor.
- Double Bedroom: approx 9'6" x 7'11". Built-in wardrobe with sliding doors.
- Shower Room: Corner glass shower cubicle. Vanity wash basin with cupboard below. Low level WC. Chrome heated towel rail.
- LPG Gas Central Heating (system untested)
- PVCu Double-Glazing
- Patio Garden with shrub borders. Metal Shed.
- Parking on Plot
- Age Restriction 50+
- 2 Dogs considered, no cats