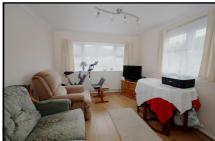

## 1-Bedroom Park Home - approx 36' x 10'

Accommodation & approximate room dimensions:

- Well Presented Modernised Park Home
- Entrance Hall
- Kitchen/Diner: approx 9'6" x 8'4". Range of floor & wall cupboards. Built in electric oven and gas hob with extractor fan above (untested). Gas boiler (untested). Plumbing for washing machine. Space for fridge/freezer. Laminate floor.
- Lounge: approx 10'8" x 9'6". Double aspect windows. Laminate floor.
- Double Bedroom: approx 9'6" x 7'11". Built-in wardrobe with sliding doors.
- Shower Room: Corner glass shower cubicle. Vanity wash basin with cupboard below. Low level WC. Chrome heated towel rail.
- LPG Gas Central Heating (system untested)
- PVCu Double-Glazing
- Patio Garden with shrub borders. Metal Shed.
- Parking on Plot
- Age Restriction 50+
- 2 Dogs considered, no cats