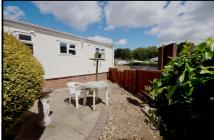

## 1-Bedroom Park Home - approx 36' x 10'

Accommodation & approximate room dimensions:

- Well Presented Modernised Park Home
- Entrance Hall
- Kitchen/Diner: approx 9'6" x 8'4". Range of floor & wall cupboards. Built in electric oven and gas hob with extractor fan above (untested). Gas boiler (untested). Plumbing for washing machine. Space for fridge/freezer. Laminate floor.
- Lounge: approx 10'8" x 9'6". Double aspect windows. Laminate floor.
- Double Bedroom: approx 9'6" x 7'11". Built-in wardrobe with sliding doors.
- Shower Room: Corner glass shower cubicle. Vanity wash basin with cupboard below. Low level WC. Chrome heated towel rail.
- LPG Gas Central Heating (system untested)
- PVCu Double-Glazing
- Patio Garden with shrub borders. Metal Shed.
- Parking on Plot
- Age Restriction 50+
- 2 Dogs considered, no cats

Price: £74,950

 Pleasant Residential Park between Wimborne & Blandford.

## Semi Rural Location

Pitch Fee: approx £140 per cal month
Subject to Annual Review
Council Tax Band: 'A' Tenure: 1983 Mobile Homes Act Agreement

VIEWING STRICTLY BY APPOINTMENT WITH THE VENDOR'S AGENT Dorset Park Homes 01202 877511