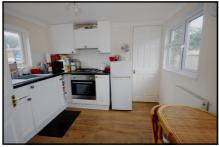

## 1-Bedroom Park Home - approx 36' x 10'

Accommodation & approximate room dimensions:

- Well Presented Modernised Park Home
- Entrance Hall
- Kitchen/Diner: approx 9'6" x 8'4". Range of floor & wall cupboards. Built in electric oven and gas hob with extractor fan above (untested). Gas boiler (untested). Plumbing for washing machine. Space for fridge/freezer. Laminate floor.
- Lounge: approx 10'8" x 9'6". Double aspect windows. Laminate floor.
- Double Bedroom: approx 9'6" x 7'11". Built-in wardrobe with sliding doors.
- Shower Room: Corner glass shower cubicle. Vanity wash basin with cupboard below. Low level WC. Chrome heated towel rail.
- LPG Gas Central Heating (system untested)
- PVCu Double-Glazing
- Patio Garden with shrub borders. Metal Shed.
- Parking on Plot
- Age Restriction 50+
- 2 Dogs considered, no cats