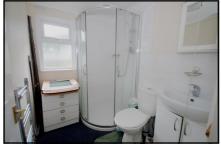

## 1-Bedroom Park Home - approx 36' x 10'

Accommodation & approximate room dimensions:

- Well Presented Modernised Park Home
- Entrance Hall
- Kitchen/Diner: approx 9'6" x 8'4". Range of floor & wall cupboards. Built in electric oven and gas hob with extractor fan above (untested). Gas boiler (untested). Plumbing for washing machine. Space for fridge/freezer. Laminate floor.
- Lounge: approx 10'8" x 9'6". Double aspect windows. Laminate floor.
- Double Bedroom: approx 9'6" x 7'11". Built-in wardrobe with sliding doors.
- Shower Room: Corner glass shower cubicle. Vanity wash basin with cupboard below. Low level WC. Chrome heated towel rail.
- LPG Gas Central Heating (system untested)
- PVCu Double-Glazing
- Patio Garden with shrub borders. Metal Shed.
- Parking on Plot
- Age Restriction 50+
- 2 Dogs considered, no cats