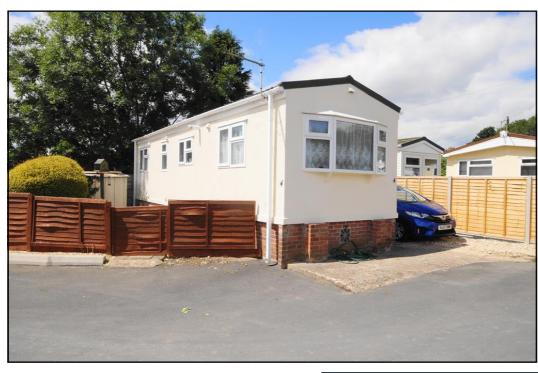

## 1-Bedroom Park Home - approx 36' x 10'

Accommodation & approximate room dimensions:

- Well Presented Modernised Park Home
- Entrance Hall
- Kitchen/Diner: approx 9'6" x 8'4". Range of floor & wall cupboards. Built in electric oven and gas hob with extractor fan above (untested). Gas boiler (untested). Plumbing for washing machine. Space for fridge/freezer. Laminate floor.
- Lounge: approx 10'8" x 9'6". Double aspect windows. Laminate floor.
- Double Bedroom: approx 9'6" x 7'11". Built-in wardrobe with sliding doors.
- Shower Room: Corner glass shower cubicle. Vanity wash basin with cupboard below. Low level WC. Chrome heated towel rail.
- LPG Gas Central Heating (system untested)
- PVCu Double-Glazing
- Patio Garden with shrub borders. Metal Shed.
- Parking on Plot
- Age Restriction 50+
- 2 Dogs considered, no cats

Price: £74,950

 Pleasant Residential Park between Wimborne & Blandford.

## Semi Rural Location

Pitch Fee: approx £140 per cal month
Subject to Annual Review
Council Tax Band: 'A' Tenure: 1983 Mobile Homes Act Agreement

VIEWING STRICTLY BY APPOINTMENT WITH THE VENDOR'S AGENT Dorset Park Homes 01202 877511