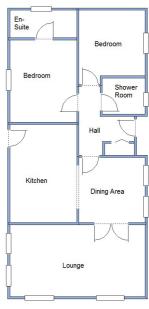

## 39 Stour Park, New Road, Northbourne, Bournemouth, Dorset. BH10 7DE

This drawing has been prepared for diagrammatic purpose only. Not to scale

### 2 Bedroom Park Home approx 42' x 20'

Accommodation & approximate room dimensions:

- 'Homeseeker' 2012
- Entrance Hall: Cloaks cupboard.
- Lounge: approx 19'2" x 10'5". Electric fire (untested).
- Kitchen/Diner: approx 19'2" x 14'3" max overall. Range of floor and wall cupboards. High level built in oven, gas hob and hood. (untested). Integrated fridge/freezer, washing machine and dishwasher. (untested). Cupboard housing gas fired combination boiler (untested). Door to garden.
- Bedroom 1: approx 11'10"x 9'3". 2 Fitted double wardrobes. Dressing table.
- En Suite Shower Room: with large shower cubicle.
- Bedroom 2: approx 9'6" x 9'3". 2 Double wardrobes and built in dressing table.
- Shower Room
- Gas Central Heating (system untested)
- PVCu Double-Glazing