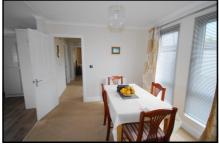

### 2 Bedroom Park Home approx 42' x 20'

Accommodation & approximate room dimensions:

- 'Homeseeker' 2012
- Entrance Hall: Cloaks cupboard.
- Lounge: approx 19'2" x 10'5". Electric fire (untested).
- Kitchen/Diner: approx 19'2" x 14'3" max overall. Range of floor and wall cupboards. High level built in oven, gas hob and hood. (untested). Integrated fridge/freezer, washing machine and dishwasher. (untested). Cupboard housing gas fired combination boiler (untested). Door to garden.
- Bedroom 1: approx 11'10"x 9'3". 2 Fitted double wardrobes. Dressing table.
- En Suite Shower Room: with large shower cubicle.
- Bedroom 2: approx 9'6" x 9'3". 2 Double wardrobes and built in dressing table.
- Shower Room
- Gas Central Heating (system untested)
- PVCu Double-Glazing