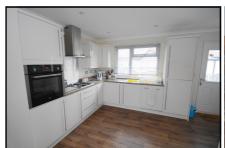

### 2 Bedroom Park Home approx 42' x 20'

Accommodation & approximate room dimensions:

- 'Homeseeker' 2012
- Entrance Hall: Cloaks cupboard.
- Lounge: approx 19'2" x 10'5". Electric fire (untested).
- Kitchen/Diner: approx 19'2" x 14'3" max overall. Range of floor and wall cupboards. High level built in oven, gas hob and hood. (untested). Integrated fridge/freezer, washing machine and dishwasher. (untested). Cupboard housing gas fired combination boiler (untested). Door to garden.
- Bedroom 1: approx 11'10"x 9'3". 2 Fitted double wardrobes. Dressing table.
- En Suite Shower Room: with large shower cubicle.
- Bedroom 2: approx 9'6" x 9'3". 2 Double wardrobes and built in dressing table.
- Shower Room
- Gas Central Heating (system untested)
- PVCu Double-Glazing