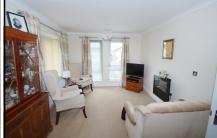

### 2 Bedroom Park Home approx 42' x 20'

Accommodation & approximate room dimensions:

- 'Homeseeker' 2012
- Entrance Hall: Cloaks cupboard.
- Lounge: approx 19'2" x 10'5". Electric fire (untested).
- Kitchen/Diner: approx 19'2" x 14'3" max overall. Range of floor and wall cupboards. High level built in oven, gas hob and hood. (untested). Integrated fridge/freezer, washing machine and dishwasher. (untested). Cupboard housing gas fired combination boiler (untested). Door to garden.
- Bedroom 1: approx 11'10"x 9'3". 2 Fitted double wardrobes. Dressing table.
- En Suite Shower Room: with large shower cubicle.
- Bedroom 2: approx 9'6" x 9'3". 2 Double wardrobes and built in dressing table.
- Shower Room
- Gas Central Heating (system untested)
- PVCu Double-Glazing