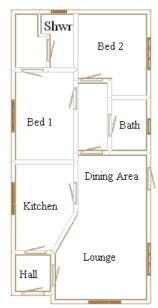

## 36 DEWLANDS PARK, WEST CLOSE, VERWOOD BH31 6PR

Dorset

This drawing has been prepared for diagrammatic pur-

2 Bedroom Park Home (2001) Approx 36' x 17'

Accommodation & approximate room dimensions:

- Hall
- Kitchen: approx 11'6" x 8'1" max. Large larder cupboards. Oven, Hob & Extractor hood over (Untested) Gas Fired Combination Boiler To Serve Hot Water And Gas Central Heating (Untested)
- Lounge: approx 18'5" max x 11'5" max
- Bedroom 1: approx 10'9" x 8'1" Walk in Wardrobe leading to <u>En-Suite</u>.
- Bedroom 2: approx 9'9" x 8'1"
- Bathroom
- Gas Central Heating. (system untested)
- PVCu Double Glazing
- Parking on Plot
- Lovely Garden with Lawn and Patio Areas.
- Metal Shed. Outside tap
- Semi/Retirement Park 50+
- Pets Considered

## Price £139,950

pose only. Not to scale.