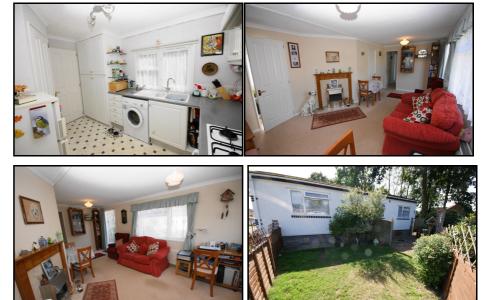

## 36 DEWLANDS PARK, WEST CLOSE, VERWOOD BH31 6PR

Dorset

This drawing has been prepared for diagrammatic pur-

2 Bedroom Park Home (2001) Approx 36' x 17'

Accommodation & approximate room dimensions:

- Hall
- Kitchen: approx 11'6" x 8'1" max. Large larder cupboards. Oven, Hob & Extractor hood over (Untested) Gas Fired Combination Boiler To Serve Hot Water And Gas Central Heating (Untested)
- Lounge: approx 18'5" max x 11'5" max
- Bedroom 1: approx 10'9" x 8'1" Walk in Wardrobe leading to <u>En-Suite</u>.
- Bedroom 2: approx 9'9" x 8'1"
- Bathroom
- Gas Central Heating. (system untested)
- PVCu Double Glazing
- Parking on Plot
- Lovely Garden with Lawn and Patio Areas.
- Metal Shed. Outside tap
- Semi/Retirement Park 50+
- Pets Considered

### Additional photographs at www.dorsetparkhomes.com