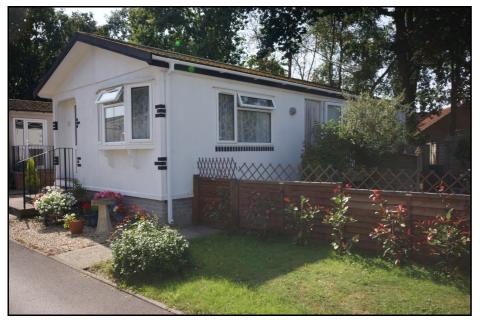

## 36 DEWLANDS PARK, WEST CLOSE, VERWOOD BH31 6PR

Dorset

This drawing has been prepared for diagrammatic pur-

2 Bedroom Park Home (2001) Approx 36' x 17'

Accommodation & approximate room dimensions:

- Hall
- Kitchen: approx 11'6" x 8'1" max. Large larder cupboards. Oven, Hob & Extractor hood over (Untested) Gas Fired Combination Boiler To Serve Hot Water And Gas Central Heating (Untested)
- Lounge: approx 18'5" max x 11'5" max
- Bedroom 1: approx 10'9" x 8'1" Walk in Wardrobe leading to <u>En-Suite</u>.
- Bedroom 2: approx 9'9" x 8'1"
- Bathroom
- Gas Central Heating. (system untested)
- PVCu Double Glazing
- Parking on Plot
- Lovely Garden with Lawn and Patio Areas.
- Metal Shed. Outside tap
- Semi/Retirement Park 50+
- Pets Considered