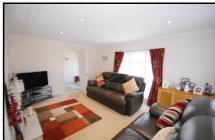

## 2 Bedroom 'Omar Sandringham' Park Home Approx 40' x 20' (2007)

Accommodation & approximate room dimensions:

- **Spacious Entrance Hall:**
- Lounge: approx 15'9" x 11'0". Feature fireplace.
- Dining Area: approx 8'3" x 8'2" wide bay window.
- Quality Kitchen: approx 11'4" x 7'9". Good range of wall and floor units. Built in oven, hob and cooker hood (untested). Dishwasher, washing machine and integrated fridge/freezer (appliances untested). Gas fired combination boiler (untested).
- Bedroom 1: approx 9'2" x 8'1". Walk in wardrobe.
- **En-Suite Shower Room:**
- Bedroom 2: approx 9'6" x 8'9". Fitted dresser unit. Walk in wardrobe.
- Bathroom: Corner bath with shower over.
- **PVCu Double Glazing & Gas Central Heating** (system untested)
- Delightful Private Garden.