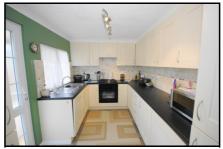

## 2 Bedroom 'Omar Sandringham' Park Home Approx 40' x 20' (2007)

Accommodation & approximate room dimensions:

- **Spacious Entrance Hall:**
- Lounge: approx 15'9" x 11'0". Feature fireplace.
- Dining Area: approx 8'3" x 8'2" wide bay window.
- Quality Kitchen: approx 11'4" x 7'9". Good range of wall and floor units. Built in oven, hob and cooker hood (untested). Dishwasher, washing machine and integrated fridge/freezer (appliances untested). Gas fired combination boiler (untested).
- Bedroom 1: approx 9'2" x 8'1". Walk in wardrobe.
- **En-Suite Shower Room:**
- Bedroom 2: approx 9'6" x 8'9". Fitted dresser unit. Walk in wardrobe.
- Bathroom: Corner bath with shower over.
- **PVCu Double Glazing & Gas Central Heating** (system untested)
- Delightful Private Garden.