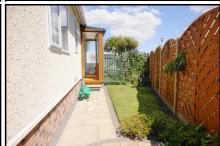

## 2 Bedroom 'Omar Sandringham' Park Home Approx 40' x 20' (2007)

Accommodation & approximate room dimensions:

- **Spacious Entrance Hall:**
- Lounge: approx 15'9" x 11'0". Feature fireplace.
- Dining Area: approx 8'3" x 8'2" wide bay window.
- Quality Kitchen: approx 11'4" x 7'9". Good range of wall and floor units. Built in oven, hob and cooker hood (untested). Dishwasher, washing machine and integrated fridge/freezer (appliances untested). Gas fired combination boiler (untested).
- Bedroom 1: approx 9'2" x 8'1". Walk in wardrobe.
- **En-Suite Shower Room:**
- Bedroom 2: approx 9'6" x 8'9". Fitted dresser unit. Walk in wardrobe.
- Bathroom: Corner bath with shower over.
- **PVCu Double Glazing & Gas Central Heating** (system untested)
- Delightful Private Garden.

### Spacious Park Home on a very Popular Park

Additional photographs at www.dorsetparkhomes.com

Pitch Fee approx £144.81 per cal calendar month