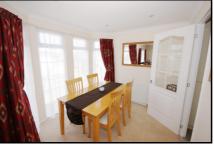

## 2 Bedroom 'Omar Sandringham' Park Home Approx 40' x 20' (2007)

Accommodation & approximate room dimensions:

- **Spacious Entrance Hall:**
- Lounge: approx 15'9" x 11'0". Feature fireplace.
- Dining Area: approx 8'3" x 8'2" wide bay window.
- Quality Kitchen: approx 11'4" x 7'9". Good range of wall and floor units. Built in oven, hob and cooker hood (untested). Dishwasher, washing machine and integrated fridge/freezer (appliances untested). Gas fired combination boiler (untested).
- Bedroom 1: approx 9'2" x 8'1". Walk in wardrobe.
- **En-Suite Shower Room:**
- Bedroom 2: approx 9'6" x 8'9". Fitted dresser unit. Walk in wardrobe.
- Bathroom: Corner bath with shower over.
- **PVCu Double Glazing & Gas Central Heating** (system untested)
- Delightful Private Garden.