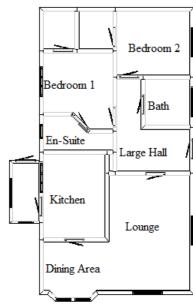

## 3 Stour Park, New Road, Northbourne, Bournemouth. BH10 7DE

This drawing has been prepared for diagrammatic purpose only. Not to scale.

## 2 Bedroom 'Omar Sandringham' Park Home Approx 40' x 20' (2007)

Accommodation & approximate room dimensions:

- **Spacious Entrance Hall:**
- Lounge: approx 15'9" x 11'0". Feature fireplace.
- Dining Area: approx 8'3" x 8'2" wide bay window.
- Quality Kitchen: approx 11'4" x 7'9". Good range of wall and floor units. Built in oven, hob and cooker hood (untested). Dishwasher, washing machine and integrated fridge/freezer (appliances untested). Gas fired combination boiler (untested).
- Bedroom 1: approx 9'2" x 8'1". Walk in wardrobe.
- **En-Suite Shower Room:**
- Bedroom 2: approx 9'6" x 8'9". Fitted dresser unit. Walk in wardrobe.
- Bathroom: Corner bath with shower over.
- **PVCu Double Glazing & Gas Central Heating** (system untested)
- Delightful Private Garden.