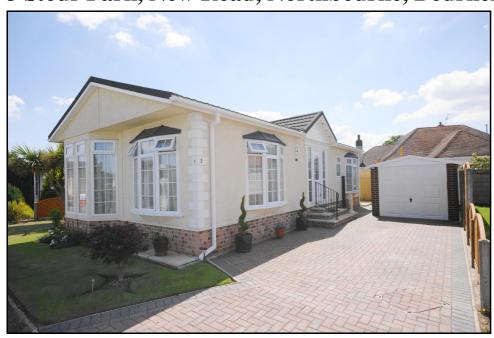

## 3 Stour Park, New Road, Northbourne, Bournemouth. BH10 7DE

This drawing has been prepared for diagrammatic purpose only. Not to scale.

## 2 Bedroom 'Omar Sandringham' Park Home Approx 40' x 20' (2007)

Accommodation & approximate room dimensions:

- **Spacious Entrance Hall:**
- Lounge: approx 15'9" x 11'0". Feature fireplace.
- Dining Area: approx 8'3" x 8'2" wide bay window.
- Quality Kitchen: approx 11'4" x 7'9". Good range of wall and floor units. Built in oven, hob and cooker hood (untested). Dishwasher, washing machine and integrated fridge/freezer (appliances untested). Gas fired combination boiler (untested).
- Bedroom 1: approx 9'2" x 8'1". Walk in wardrobe.
- **En-Suite Shower Room:**
- Bedroom 2: approx 9'6" x 8'9". Fitted dresser unit. Walk in wardrobe.
- Bathroom: Corner bath with shower over.
- **PVCu Double Glazing & Gas Central Heating** (system untested)
- Delightful Private Garden.

### Spacious Park Home on a very Popular Park

Additional photographs at www.dorsetparkhomes.com

Pitch Fee approx £144.81 per cal calendar month