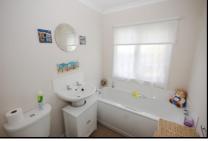

## 2 Bedroom Park Home Approx 36' x 20' (2011)

Accommodation & approximate room dimensions:

- **Entrance Hall**
- Modern Kitchen: approx 12'4" x 9'8". Built in oven & hob, dishwasher, fridge/freezer and washing machine (appliances untested).
- Lounge/Diner: approx 19'4" x 15'6" overall.
- Bedroom 1: approx 9'6" x 8'5". Fitted wardrobes.
- **En-Suite Shower Room**
- Bedroom 2: approx 9'6" x 8'10".
- Bathroom
- Gas Central Heating. (system untested)
- **PVCu Double Glazing**
- Parking on Plot. Brick paving
- Garden. Patio. Summer house with power.
- Age Restriction 50+
- **No Pets Allowed**
- NO FORWARD CHAIN