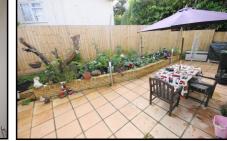

## 2 Bedroom Park Home Approx 36' x 20' (2011)

Accommodation & approximate room dimensions:

- **Entrance Hall**
- Modern Kitchen: approx 12'4" x 9'8". Built in oven & hob, dishwasher, fridge/freezer and washing machine (appliances untested).
- Lounge/Diner: approx 19'4" x 15'6" overall.
- Bedroom 1: approx 9'6" x 8'5". Fitted wardrobes.
- **En-Suite Shower Room**
- Bedroom 2: approx 9'6" x 8'10".
- Bathroom
- Gas Central Heating. (system untested)
- **PVCu Double Glazing**
- Parking on Plot. Brick paving
- Garden. Patio. Summer house with power.
- Age Restriction 50+
- **No Pets Allowed**
- NO FORWARD CHAIN