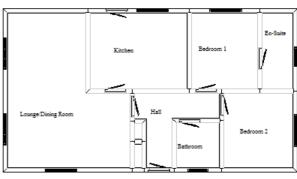

## 2 Bedroom Park Home Approx 36' x 20' (2011)

Accommodation & approximate room dimensions:

- **Entrance Hall**
- Modern Kitchen: approx 12'4" x 9'8". Built in oven & hob, dishwasher, fridge/freezer and washing machine (appliances untested).
- Lounge/Diner: approx 19'4" x 15'6" overall.
- Bedroom 1: approx 9'6" x 8'5". Fitted wardrobes.
- **En-Suite Shower Room**
- Bedroom 2: approx 9'6" x 8'10".
- Bathroom
- Gas Central Heating. (system untested)
- **PVCu Double Glazing**
- Parking on Plot. Brick paving
- Garden. Patio. Summer house with power.
- Age Restriction 50+
- **No Pets Allowed**
- NO FORWARD CHAIN