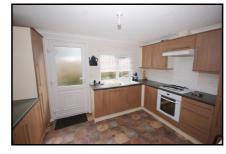

## 2 Bedroom Park Home Approx 36' x 20' (2011)

Accommodation & approximate room dimensions:

- **Entrance Hall**
- Modern Kitchen: approx 12'4" x 9'8". Built in oven & hob, dishwasher, fridge/freezer and washing machine (appliances untested).
- Lounge/Diner: approx 19'4" x 15'6" overall.
- Bedroom 1: approx 9'6" x 8'5". Fitted wardrobes.
- **En-Suite Shower Room**
- Bedroom 2: approx 9'6" x 8'10".
- Bathroom
- Gas Central Heating. (system untested)
- **PVCu Double Glazing**
- Parking on Plot. Brick paving
- Garden. Patio. Summer house with power.
- Age Restriction 50+
- **No Pets Allowed**
- NO FORWARD CHAIN