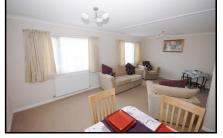

## 2 Bedroom Park Home Approx 36' x 20' (2011)

Accommodation & approximate room dimensions:

- **Entrance Hall**
- Modern Kitchen: approx 12'4" x 9'8". Built in oven & hob, dishwasher, fridge/freezer and washing machine (appliances untested).
- Lounge/Diner: approx 19'4" x 15'6" overall.
- Bedroom 1: approx 9'6" x 8'5". Fitted wardrobes.
- **En-Suite Shower Room**
- Bedroom 2: approx 9'6" x 8'10".
- Bathroom
- Gas Central Heating. (system untested)
- **PVCu Double Glazing**
- Parking on Plot. Brick paving
- Garden. Patio. Summer house with power.
- Age Restriction 50+
- **No Pets Allowed**
- NO FORWARD CHAIN