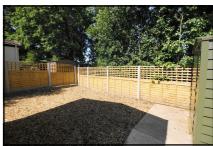

### 2 Bedroom Park Home approx 40' x 10'

Accommodation & approximate room dimensions:

- **Entrance Hall**
- OPEN PLAN LIVING AREA: approx 15'3" x 9'2"
- Modern Fitted Kitchen: Range of floor and wall cupboards. Integrated electric oven, gas hob & extractor hood over (untested). Integrated fridge/ freezer & washing machine (untested). Cupboard housing Combination Gas Fired Boiler (untested).
- Lounge/Dining Room: Feature fireplace (untested) PVCu door to garden. Inset spotlights (untested).
- Bedroom 1: approx 9'2" x 8'4". Fitted wardrobes.
- Bedroom 2: approx 6'4" x 5'0". Fitted wardrobes.
- Modern Bathroom: Panelled bath with shower over (shower untested).
- Gas Central Heating (system untested).
- **PVCu Double Glazing**
- Garden: Mainly laid to Lawn. & Shingle. Shed.
- Age Restriction 50+
- **Pets Considered**
- **Brand New Home**