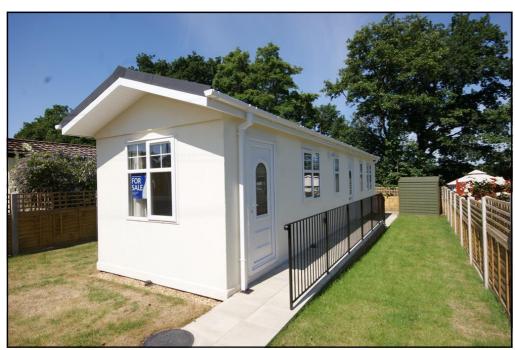

### 2 Bedroom Park Home approx 40' x 10'

Accommodation & approximate room dimensions:

- **Entrance Hall**
- OPEN PLAN LIVING AREA: approx 15'3" x 9'2"
- Modern Fitted Kitchen: Range of floor and wall cupboards. Integrated electric oven, gas hob & extractor hood over (untested). Integrated fridge/ freezer & washing machine (untested). Cupboard housing Combination Gas Fired Boiler (untested).
- Lounge/Dining Room: Feature fireplace (untested) PVCu door to garden. Inset spotlights (untested).
- Bedroom 1: approx 9'2" x 8'4". Fitted wardrobes.
- Bedroom 2: approx 6'4" x 5'0". Fitted wardrobes.
- Modern Bathroom: Panelled bath with shower over (shower untested).
- Gas Central Heating (system untested).
- **PVCu Double Glazing**
- Garden: Mainly laid to Lawn. & Shingle. Shed.
- Age Restriction 50+
- **Pets Considered**
- **Brand New Home**

### **BRAND NEW 2 Bedroom 'Homeseeker Affinity'**

Additional photographs at www.dorsetparkhomes.com

Pitch Fee approx £175.13