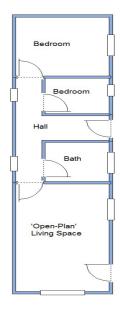

### 27 Moorside, Oaktree Park, St Leonards, Ringwood, Hampshire. BH24 2RN

This drawing has been prepared for diagrammatic purpose only. Not to scale.

### 2 Bedroom Park Home approx 40' x 10'

Accommodation & approximate room dimensions:

- **Entrance Hall**
- OPEN PLAN LIVING AREA: approx 15'3" x 9'2"
- Modern Fitted Kitchen: Range of floor and wall cupboards. Integrated electric oven, gas hob & extractor hood over (untested). Integrated fridge/ freezer & washing machine (untested). Cupboard housing Combination Gas Fired Boiler (untested).
- Lounge/Dining Room: Feature fireplace (untested) PVCu door to garden. Inset spotlights (untested).
- Bedroom 1: approx 9'2" x 8'4". Fitted wardrobes.
- Bedroom 2: approx 6'4" x 5'0". Fitted wardrobes.
- Modern Bathroom: Panelled bath with shower over (shower untested).
- Gas Central Heating (system untested).
- **PVCu Double Glazing**
- Garden: Mainly laid to Lawn. & Shingle. Shed.
- Age Restriction 50+
- **Pets Considered**
- **Brand New Home**