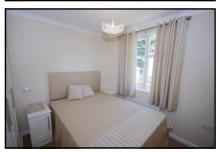

### 2 Bedroom Park Home approx 40' x 10'

Accommodation & approximate room dimensions:

- **Entrance Hall**
- OPEN PLAN LIVING AREA: approx 15'3" x 9'2"
- Modern Fitted Kitchen: Range of floor and wall cupboards. Integrated electric oven, gas hob & extractor hood over (untested). Integrated fridge/ freezer & washing machine (untested). Cupboard housing Combination Gas Fired Boiler (untested).
- Lounge/Dining Room: Feature fireplace (untested) PVCu door to garden. Inset spotlights (untested).
- Bedroom 1: approx 9'2" x 8'4". Fitted wardrobes.
- Bedroom 2: approx 6'4" x 5'0". Fitted wardrobes.
- Modern Bathroom: Panelled bath with shower over (shower untested).
- Gas Central Heating (system untested).
- **PVCu Double Glazing**
- Garden: Mainly laid to Lawn. & Shingle. Shed.
- Age Restriction 50+
- **Pets Considered**
- **Brand New Home**