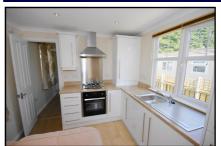

### 2 Bedroom Park Home approx 40' x 10'

Accommodation & approximate room dimensions:

- **Entrance Hall**
- OPEN PLAN LIVING AREA: approx 15'3" x 9'2"
- Modern Fitted Kitchen: Range of floor and wall cupboards. Integrated electric oven, gas hob & extractor hood over (untested). Integrated fridge/ freezer & washing machine (untested). Cupboard housing Combination Gas Fired Boiler (untested).
- Lounge/Dining Room: Feature fireplace (untested) PVCu door to garden. Inset spotlights (untested).
- Bedroom 1: approx 9'2" x 8'4". Fitted wardrobes.
- Bedroom 2: approx 6'4" x 5'0". Fitted wardrobes.
- Modern Bathroom: Panelled bath with shower over (shower untested).
- Gas Central Heating (system untested).
- **PVCu Double Glazing**
- Garden: Mainly laid to Lawn. & Shingle. Shed.
- Age Restriction 50+
- **Pets Considered**
- **Brand New Home**