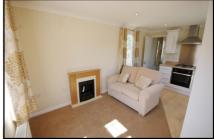

### 2 Bedroom Park Home approx 40' x 10'

Accommodation & approximate room dimensions:

- **Entrance Hall**
- OPEN PLAN LIVING AREA: approx 15'3" x 9'2"
- Modern Fitted Kitchen: Range of floor and wall cupboards. Integrated electric oven, gas hob & extractor hood over (untested). Integrated fridge/ freezer & washing machine (untested). Cupboard housing Combination Gas Fired Boiler (untested).
- Lounge/Dining Room: Feature fireplace (untested) PVCu door to garden. Inset spotlights (untested).
- Bedroom 1: approx 9'2" x 8'4". Fitted wardrobes.
- Bedroom 2: approx 6'4" x 5'0". Fitted wardrobes.
- Modern Bathroom: Panelled bath with shower over (shower untested).
- Gas Central Heating (system untested).
- **PVCu Double Glazing**
- Garden: Mainly laid to Lawn. & Shingle. Shed.
- Age Restriction 50+
- **Pets Considered**
- **Brand New Home**