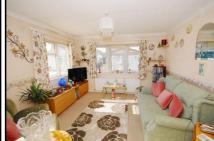

## 2 Bedroom 'Wonderland Special' Park Home approx 38' x 12'

Accommodation & approximate room dimensions:

- Entrance Hall. Airing cupboard.
- Modern Kitchen: approx 11'5" x 7'9". Good range of floor and wall units. Cooker point. Plumbing for automatic washing machine. Space for fridge/freezer.
- Lounge: approx 11'5" x 11'5".
- Bedroom 1: approx 11'5" x 8'9". Built in wardrobes & chest of drawers.
- Bedroom 2: approx 8'9" x 4'3". Built in wardrobe.
- Modern Bathroom: Panelled bath with shower over.
- **Gas Fired Central Heating (untested)**
- **PVCu Double Glazing**
- Parking on plot
- Patio Garden with Sunny Aspect
- Age Restriction 60 + & No Pets Allowed
- **CLOSE TO AMENITIES**