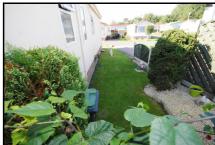

## 2 Bedroom 'Wonderland Special' Park Home approx 38' x 12'

Accommodation & approximate room dimensions:

- Entrance Hall. Airing cupboard.
- Modern Kitchen: approx 11'5" x 7'9". Good range of floor and wall units. Cooker point. Plumbing for automatic washing machine. Space for fridge/freezer.
- Lounge: approx 11'5" x 11'5".
- Bedroom 1: approx 11'5" x 8'9". Built in wardrobes & chest of drawers.
- Bedroom 2: approx 8'9" x 4'3". Built in wardrobe.
- Modern Bathroom: Panelled bath with shower over.
- **Gas Fired Central Heating (untested)**
- **PVCu Double Glazing**
- Parking on plot
- Patio Garden with Sunny Aspect
- Age Restriction 60 + & No Pets Allowed
- **CLOSE TO AMENITIES**