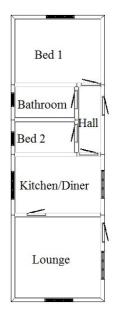

# 26 Stour Park, New Road, Northbourne, Bournemouth. BH10 7DE

This drawing has been prepared for diagrammatic purpose only. Not to scale.

## 2 Bedroom 'Wonderland Special' Park Home approx 38' x 12'

Accommodation & approximate room dimensions:

- Entrance Hall. Airing cupboard.
- Modern Kitchen: approx 11'5" x 7'9". Good range of floor and wall units. Cooker point. Plumbing for automatic washing machine. Space for fridge/freezer.
- Lounge: approx 11'5" x 11'5".
- Bedroom 1: approx 11'5" x 8'9". Built in wardrobes & chest of drawers.
- Bedroom 2: approx 8'9" x 4'3". Built in wardrobe.
- Modern Bathroom: Panelled bath with shower over.
- **Gas Fired Central Heating (untested)**
- **PVCu Double Glazing**
- Parking on plot
- Patio Garden with Sunny Aspect
- Age Restriction 60 + & No Pets Allowed
- **CLOSE TO AMENITIES**