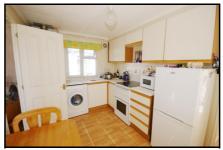

## 2 Bedroom 'Wonderland Special' Park Home approx 38' x 12'

Accommodation & approximate room dimensions:

- Entrance Hall. Airing cupboard.
- Modern Kitchen: approx 11'5" x 7'9". Good range of floor and wall units. Cooker point. Plumbing for automatic washing machine. Space for fridge/freezer.
- Lounge: approx 11'5" x 11'5".
- Bedroom 1: approx 11'5" x 8'9". Built in wardrobes & chest of drawers.
- Bedroom 2: approx 8'9" x 4'3". Built in wardrobe.
- Modern Bathroom: Panelled bath with shower over.
- **Gas Fired Central Heating (untested)**
- **PVCu Double Glazing**
- Parking on plot
- Patio Garden with Sunny Aspect
- Age Restriction 60 + & No Pets Allowed
- **CLOSE TO AMENITIES**