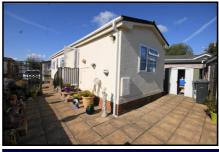

## 2 Bedroom 'Wonderland Special' Park Home approx 38' x 12'

Accommodation & approximate room dimensions:

- Entrance Hall. Airing cupboard.
- Modern Kitchen: approx 11'5" x 7'9". Good range of floor and wall units. Cooker point. Plumbing for automatic washing machine. Space for fridge/freezer.
- Lounge: approx 11'5" x 11'5".
- Bedroom 1: approx 11'5" x 8'9". Built in wardrobes & chest of drawers.
- Bedroom 2: approx 8'9" x 4'3". Built in wardrobe.
- Modern Bathroom: Panelled bath with shower over.
- **Gas Fired Central Heating (untested)**
- **PVCu Double Glazing**
- Parking on plot
- Patio Garden with Sunny Aspect
- Age Restriction 60 + & No Pets Allowed
- **CLOSE TO AMENITIES**

## Popular Residential Park

Additional photographs at www.dorsetparkhomes.com

Pitch Fee approx £138.70 per month