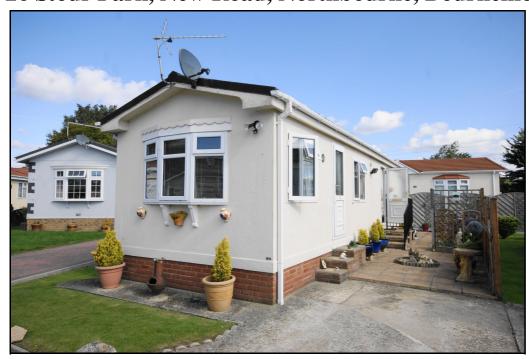

# 26 Stour Park, New Road, Northbourne, Bournemouth. BH10 7DE

This drawing has been prepared for diagrammatic purpose only. Not to scale.

## 2 Bedroom 'Wonderland Special' Park Home approx 38' x 12'

Accommodation & approximate room dimensions:

- Entrance Hall. Airing cupboard.
- Modern Kitchen: approx 11'5" x 7'9". Good range of floor and wall units. Cooker point. Plumbing for automatic washing machine. Space for fridge/freezer.
- Lounge: approx 11'5" x 11'5".
- Bedroom 1: approx 11'5" x 8'9". Built in wardrobes & chest of drawers.
- Bedroom 2: approx 8'9" x 4'3". Built in wardrobe.
- Modern Bathroom: Panelled bath with shower over.
- **Gas Fired Central Heating (untested)**
- **PVCu Double Glazing**
- Parking on plot
- Patio Garden with Sunny Aspect
- Age Restriction 60 + & No Pets Allowed
- **CLOSE TO AMENITIES**