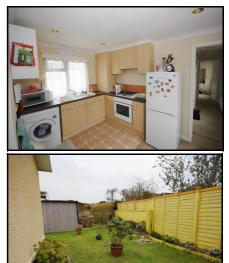

Pitch Fee: approx £152.36 per cal month

- Approximate Room Dimensions and brief description:
- **ENTRANCE HALL:** Radiator.
- **KITCHEN: 11'4" x 8'2" max.** Roll top work surfaces with inset stainless steel sink unit having mixer tap fitted. Built in oven, hob and extractor hood over (appliances untested). Plumbing for automatic washing machine. 4 base cupboards and 4 matching wall cupboards. Space for tall fridge freezer. Concealed combination gas fired boiler to serve domestic hot water and central heating system (system untested). 4 inset ceiling lights. Radiator. PVCu double glazed window.
- **LOUNGE:** 11'4" x 11' Feature fireplace. 4 inset ceiling lights. Television aerial point. Radiator. PVCu double glazed window.
- **BEDROOM 1: 9'6'' x 8'** 2 large double wardrobes. Single tall storage cupboard. 2 bedside units and high level storage cupboards. Radiator. PVCu double glazed window.
- **BEDROOM 2: 8'5" x 7'8"** Large double wardrobe and high level storage cupboard. 2 bedside units. Hatch to roof space. Radiator. PVCu double glazed window.
- **SHOWER ROOM:** Shower cubicle with 'Mira' shower fitted (untested). Pedestal wash basin. Low level WC. Extractor fan. Radiator. PVCu double glazed window.