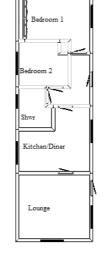

Pitch Fee: approx £152.36 per cal month

- Approximate Room Dimensions and brief description:
- **ENTRANCE HALL:** Radiator.
- **KITCHEN: 11'4" x 8'2" max.** Roll top work surfaces with inset stainless steel sink unit having mixer tap fitted. Built in oven, hob and extractor hood over (appliances untested). Plumbing for automatic washing machine. 4 base cupboards and 4 matching wall cupboards. Space for tall fridge freezer. Concealed combination gas fired boiler to serve domestic hot water and central heating system (system untested). 4 inset ceiling lights. Radiator. PVCu double glazed window.
- **LOUNGE:** 11'4" x 11' Feature fireplace. 4 inset ceiling lights. Television aerial point. Radiator. PVCu double glazed window.
- **BEDROOM 1: 9'6'' x 8'** 2 large double wardrobes. Single tall storage cupboard. 2 bedside units and high level storage cupboards. Radiator. PVCu double glazed window.
- **BEDROOM 2: 8'5" x 7'8"** Large double wardrobe and high level storage cupboard. 2 bedside units. Hatch to roof space. Radiator. PVCu double glazed window.
- **SHOWER ROOM:** Shower cubicle with 'Mira' shower fitted (untested). Pedestal wash basin. Low level WC. Extractor fan. Radiator. PVCu double glazed window.