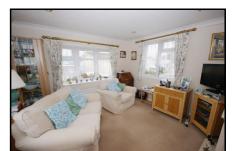

Pitch Fee: approx £152.36 per cal month

- Approximate Room Dimensions and brief description:
- **ENTRANCE HALL:** Radiator.
- **KITCHEN: 11'4" x 8'2" max.** Roll top work surfaces with inset stainless steel sink unit having mixer tap fitted. Built in oven, hob and extractor hood over (appliances untested). Plumbing for automatic washing machine. 4 base cupboards and 4 matching wall cupboards. Space for tall fridge freezer. Concealed combination gas fired boiler to serve domestic hot water and central heating system (system untested). 4 inset ceiling lights. Radiator. PVCu double glazed window.
- **LOUNGE:** 11'4" x 11' Feature fireplace. 4 inset ceiling lights. Television aerial point. Radiator. PVCu double glazed window.
- **BEDROOM 1: 9'6'' x 8'** 2 large double wardrobes. Single tall storage cupboard. 2 bedside units and high level storage cupboards. Radiator. PVCu double glazed window.
- **BEDROOM 2: 8'5" x 7'8"** Large double wardrobe and high level storage cupboard. 2 bedside units. Hatch to roof space. Radiator. PVCu double glazed window.
- **SHOWER ROOM:** Shower cubicle with 'Mira' shower fitted (untested). Pedestal wash basin. Low level WC. Extractor fan. Radiator. PVCu double glazed window.