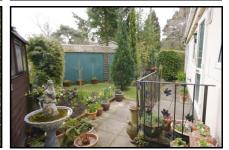

## 2 Bedroom 'Wonderland Dorchester' Park Home approx 36' x 20'

Accommodation & approximate room dimensions:

- **Entrance Hall**
- Kitchen: approx 10'4" x 9'5". Range of base & wall units & stainless steel sink unit. Cooker, washing machine & dishwasher included (untested).
- Lounge: approx 19'8" x 11'3". Feature fireplace with electric fire fitted (untested).
- Dining Area: approx 10'1" x 7'0". Cupboard housing modern Combination Gas Boiler (installed 2010) (system untested).
- Bedroom 1: approx 10'6" x 9'8". Fitted wardrobes.
- Bedroom 2: approx 10'6" max x 9'4" max. Fitted
- Bathroom: Electric shower fitted (untested).
- **Gas Central Heating. (system untested)**
- **PVCu Double Glazing**
- **Delightful Secluded Private Garden**
- **Driveway & GARAGE**
- Retirement Park Only 60+
- No Pets Allowed