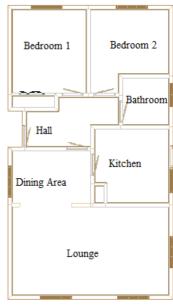

## 2 Bedroom 'Wonderland Dorchester' Park Home approx 36' x 20'

Accommodation & approximate room dimensions:

- **Entrance Hall**
- Kitchen: approx 10'4" x 9'5". Range of base & wall units & stainless steel sink unit. Cooker, washing machine & dishwasher included (untested).
- Lounge: approx 19'8" x 11'3". Feature fireplace with electric fire fitted (untested).
- Dining Area: approx 10'1" x 7'0". Cupboard housing modern Combination Gas Boiler (installed 2010) (system untested).
- Bedroom 1: approx 10'6" x 9'8". Fitted wardrobes.
- Bedroom 2: approx 10'6" max x 9'4" max. Fitted
- Bathroom: Electric shower fitted (untested).
- **Gas Central Heating. (system untested)**
- **PVCu Double Glazing**
- **Delightful Secluded Private Garden**
- **Driveway & GARAGE**
- Retirement Park Only 60+
- No Pets Allowed