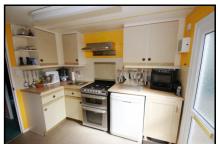

## 2 Bedroom 'Wonderland Dorchester' Park Home approx 36' x 20'

Accommodation & approximate room dimensions:

- **Entrance Hall**
- Kitchen: approx 10'4" x 9'5". Range of base & wall units & stainless steel sink unit. Cooker, washing machine & dishwasher included (untested).
- Lounge: approx 19'8" x 11'3". Feature fireplace with electric fire fitted (untested).
- Dining Area: approx 10'1" x 7'0". Cupboard housing modern Combination Gas Boiler (installed 2010) (system untested).
- Bedroom 1: approx 10'6" x 9'8". Fitted wardrobes.
- Bedroom 2: approx 10'6" max x 9'4" max. Fitted
- Bathroom: Electric shower fitted (untested).
- **Gas Central Heating. (system untested)**
- **PVCu Double Glazing**
- **Delightful Secluded Private Garden**
- **Driveway & GARAGE**
- Retirement Park Only 60+
- No Pets Allowed