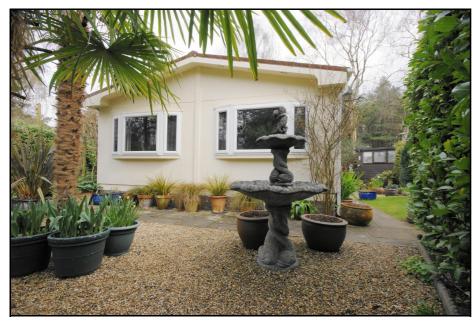

## 2 Bedroom 'Wonderland Dorchester' Park Home approx 36' x 20'

Accommodation & approximate room dimensions:

- **Entrance Hall**
- Kitchen: approx 10'4" x 9'5". Range of base & wall units & stainless steel sink unit. Cooker, washing machine & dishwasher included (untested).
- Lounge: approx 19'8" x 11'3". Feature fireplace with electric fire fitted (untested).
- Dining Area: approx 10'1" x 7'0". Cupboard housing modern Combination Gas Boiler (installed 2010) (system untested).
- Bedroom 1: approx 10'6" x 9'8". Fitted wardrobes.
- Bedroom 2: approx 10'6" max x 9'4" max. Fitted
- Bathroom: Electric shower fitted (untested).
- **Gas Central Heating. (system untested)**
- **PVCu Double Glazing**
- **Delightful Secluded Private Garden**
- **Driveway & GARAGE**
- Retirement Park Only 60+
- No Pets Allowed