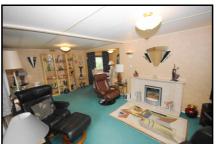

## 2 Bedroom 'Wonderland Dorchester' Park Home approx 36' x 20'

Accommodation & approximate room dimensions:

- **Entrance Hall**
- Kitchen: approx 10'4" x 9'5". Range of base & wall units & stainless steel sink unit. Cooker, washing machine & dishwasher included (untested).
- Lounge: approx 19'8" x 11'3". Feature fireplace with electric fire fitted (untested).
- Dining Area: approx 10'1" x 7'0". Cupboard housing modern Combination Gas Boiler (installed 2010) (system untested).
- Bedroom 1: approx 10'6" x 9'8". Fitted wardrobes.
- Bedroom 2: approx 10'6" max x 9'4" max. Fitted
- Bathroom: Electric shower fitted (untested).
- **Gas Central Heating. (system untested)**
- **PVCu Double Glazing**
- **Delightful Secluded Private Garden**
- **Driveway & GARAGE**
- Retirement Park Only 60+
- No Pets Allowed