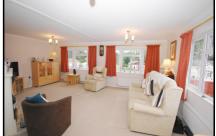

- Entrance Hall: 2 Storage cupboards & roof hatch.
- Modern Kitchen: approx 12'5" x 9'7". Built in oven, hob & cooker hood (appliances untested). Integrated fridge/freezer, dishwasher and washing machine (appliances untested). New Worcester Bosch boiler (untested).
- Lounge/Diner: approx 19'5" x 17'2" overall. Feature fireplace.
- Bedroom 1: approx 12'0" x 9'6". Range of built in wardrobes & dresser unit.
- **En-Suite Shower Room**
- Bedroom 2: approx 11'1" x 9'6". 5 door wardrobe range with adjoining dresser unit.
- Bathroom
- Gas Central Heating. (system untested)
- **PVCu Double Glazing**
- **Parking on Plot**
- Garden. Lawn area and area of decorative stones with inset patio area.
- Age Restriction 50+
- Pets considered