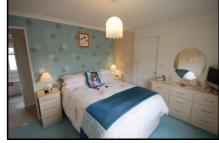

- Entrance Hall: 2 Storage cupboards & roof hatch.
- Modern Kitchen: approx 12'5" x 9'7". Built in oven, hob & cooker hood (appliances untested). Integrated fridge/freezer, dishwasher and washing machine (appliances untested). New Worcester Bosch boiler (untested).
- Lounge/Diner: approx 19'5" x 17'2" overall. Feature fireplace.
- Bedroom 1: approx 12'0" x 9'6". Range of built in wardrobes & dresser unit.
- **En-Suite Shower Room**
- Bedroom 2: approx 11'1" x 9'6". 5 door wardrobe range with adjoining dresser unit.
- Bathroom
- Gas Central Heating. (system untested)
- **PVCu Double Glazing**
- **Parking on Plot**
- Garden. Lawn area and area of decorative stones with inset patio area.
- Age Restriction 50+
- Pets considered