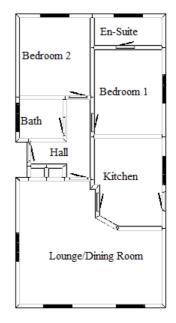

## 15 Dewlands Park, West Close, Verwood, Dorset. BH31 6PR

This drawing has been prepared for diagrammatic purpose only. Not to scale.

2 Bedroom 'Homeseeker' Park Home Approx 40' x 20' (2009)

Accommodation & approximate room dimensions:

- Entrance Hall: 2 Storage cupboards & roof hatch.
- Modern Kitchen: approx 12'5" x 9'7". Built in oven, hob & cooker hood (appliances untested). Integrated fridge/freezer, dishwasher and washing machine (appliances untested). New Worcester Bosch boiler (untested).
- Lounge/Diner: approx 19'5" x 17'2" overall. Feature fireplace.
- Bedroom 1: approx 12'0" x 9'6". Range of built in wardrobes & dresser unit.
- **En-Suite Shower Room**
- Bedroom 2: approx 11'1" x 9'6". 5 door wardrobe range with adjoining dresser unit.
- Bathroom
- Gas Central Heating. (system untested)
- **PVCu Double Glazing**
- **Parking on Plot**
- Garden. Lawn area and area of decorative stones with inset patio area.
- Age Restriction 50+
- Pets considered