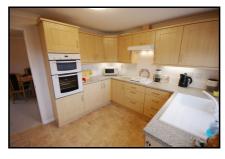

- Entrance Hall: 2 Storage cupboards & roof hatch.
- Modern Kitchen: approx 12'5" x 9'7". Built in oven, hob & cooker hood (appliances untested). Integrated fridge/freezer, dishwasher and washing machine (appliances untested). New Worcester Bosch boiler (untested).
- Lounge/Diner: approx 19'5" x 17'2" overall. Feature fireplace.
- Bedroom 1: approx 12'0" x 9'6". Range of built in wardrobes & dresser unit.
- **En-Suite Shower Room**
- Bedroom 2: approx 11'1" x 9'6". 5 door wardrobe range with adjoining dresser unit.
- Bathroom
- Gas Central Heating. (system untested)
- **PVCu Double Glazing**
- **Parking on Plot**
- Garden. Lawn area and area of decorative stones with inset patio area.
- Age Restriction 50+
- Pets considered