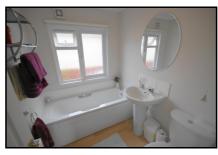

- Entrance Hall: 2 Storage cupboards & roof hatch.
- Modern Kitchen: approx 12'5" x 9'7". Built in oven, hob & cooker hood (appliances untested). Integrated fridge/freezer, dishwasher and washing machine (appliances untested). New Worcester Bosch boiler (untested).
- Lounge/Diner: approx 19'5" x 17'2" overall. Feature fireplace.
- Bedroom 1: approx 12'0" x 9'6". Range of built in wardrobes & dresser unit.
- **En-Suite Shower Room**
- Bedroom 2: approx 11'1" x 9'6". 5 door wardrobe range with adjoining dresser unit.
- Bathroom
- Gas Central Heating. (system untested)
- **PVCu Double Glazing**
- **Parking on Plot**
- Garden. Lawn area and area of decorative stones with inset patio area.
- Age Restriction 50+
- Pets considered