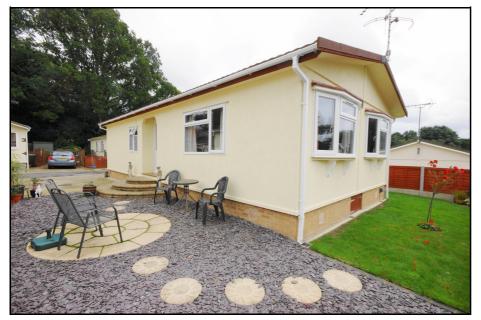

## 15 Dewlands Park, West Close, Verwood, Dorset. BH31 6PR

This drawing has been prepared for diagrammatic purpose only. Not to scale.

2 Bedroom 'Homeseeker' Park Home Approx 40' x 20' (2009)

Accommodation & approximate room dimensions:

- Entrance Hall: 2 Storage cupboards & roof hatch.
- Modern Kitchen: approx 12'5" x 9'7". Built in oven, hob & cooker hood (appliances untested). Integrated fridge/freezer, dishwasher and washing machine (appliances untested). New Worcester Bosch boiler (untested).
- Lounge/Diner: approx 19'5" x 17'2" overall. Feature fireplace.
- Bedroom 1: approx 12'0" x 9'6". Range of built in wardrobes & dresser unit.
- **En-Suite Shower Room**
- Bedroom 2: approx 11'1" x 9'6". 5 door wardrobe range with adjoining dresser unit.
- Bathroom
- Gas Central Heating. (system untested)
- **PVCu Double Glazing**
- **Parking on Plot**
- Garden. Lawn area and area of decorative stones with inset patio area.
- Age Restriction 50+
- Pets considered