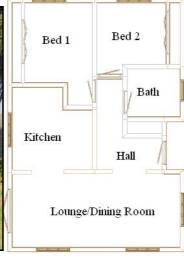

### Approximate room dimensions and brief description:

This drawing has been prepared for

diagrammatic purposes only. Not to

- ENTRANCE HALL: Cloaks cupboard. Airing cupboard. Radiator.
- LOUNGE/DINING ROOM: 19'5" x 8'8". Feature fireplace. TV aerial point. Double door to decking area and garden with a stunning outlook. PVCu windows and doors.
- **KITCHEN:** 9'9" x 9'8". Roll top work surfaces with inset stainless steel sink unit. 7 base cupboards & nest of drawers. Tall larder cupboard. Built in oven, hob and filter hood. Extractor fan. (appliances untested). Automatic washer/dryer. 5 wall cupboards. Cupboard housing gas fired combi boiler (LPG) (system untested) PVCu window.
- **BEDROOM 1:** approx 9'6" x 7'9" plus an excellent range of built in wardrobes with integrated drawers. Telephone point. Radiator. PVCu window.
- **BEDROOM 2:** approx 7'9" x 7'9". plus an excellent range of built in wardrobes with integrated drawers. Radiator. PVCu window.
- BATHROOM: Panelled bath with mixer tap & shower attachment, pedestal washbasin, low level W.C. Radiator. Extractor fan (untested). PVCu window.