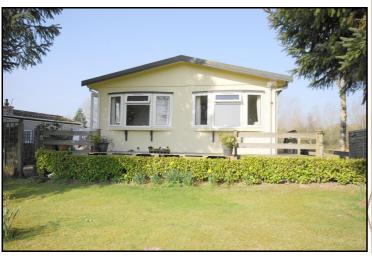

## 14 Slepe Park, Dorchester Road, Slepe, Lychett Minster, Poole, Dorset. BH16 6HT

2-Bedroom Park Home (2001) approx 29' x 20'

#### . Hall

- · Lounge plus Dining Area
- · Fitted Kitchen
- · Bathroom
- · 2 Bedrooms
- · Gas Central Heating (LPG)
- PVCu Double Glazing
- Delightful Garden
- · Parking on Pitch
- Age Restriction 35+
- No Pets Allowed
- Metal Shed with Power