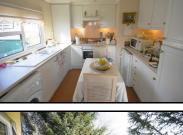

### Approximate room dimensions and brief description:

This drawing has been prepared for

diagrammatic purposes only. Not to

- ENTRANCE HALL: Cloaks cupboard. Airing cupboard. Radiator.
- LOUNGE/DINING ROOM: 19'5" x 8'8". Feature fireplace. TV aerial point. Double door to decking area and garden with a stunning outlook. PVCu windows and doors.
- **KITCHEN:** 9'9" x 9'8". Roll top work surfaces with inset stainless steel sink unit. 7 base cupboards & nest of drawers. Tall larder cupboard. Built in oven, hob and filter hood. Extractor fan. (appliances untested). Automatic washer/dryer. 5 wall cupboards. Cupboard housing gas fired combi boiler (LPG) (system untested) PVCu window.
- **BEDROOM 1:** approx 9'6" x 7'9" plus an excellent range of built in wardrobes with integrated drawers. Telephone point. Radiator. PVCu window.
- **BEDROOM 2:** approx 7'9" x 7'9". plus an excellent range of built in wardrobes with integrated drawers. Radiator. PVCu window.
- BATHROOM: Panelled bath with mixer tap & shower attachment, pedestal washbasin, low level W.C. Radiator. Extractor fan (untested). PVCu window.