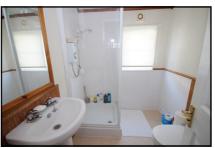

### 2 Bedroom 'Omar Suffolk Cottage' Park Home approx 45' x 12'

Accommodation & approximate room dimensions:

- Entrance Hall: Cupboard housing combination gas fired boiler. (system untested). Cloaks cupboard.
- Kitchen/Diner: approx 11'7" x 10'3". Range of floor and wall units. Built in oven, hob and extractor hood (untested). Door to garden.
- Lounge: approx 12'5" x 11'7". Bay window. Double doors.
- Bedroom 1: approx 9'11" x 7'9". Fitted ward-
- Bedroom 2: approx 9'0" x 7'5". Fitted ward-
- Shower Room: Fully tiled. Modern shower cubicle with shower fitted (untested).
- Gas Central Heating & PVCu Double-Glazing
- Garden: Mainly laid to lawn. Metal shed
- Parking (rental basis subject to availability)
- Age Restriction 55+. No Pets Allowed