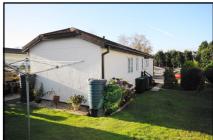

### 2 Bedroom 'Omar Suffolk Cottage' Park Home approx 45' x 12'

Accommodation & approximate room dimensions:

- Entrance Hall: Cupboard housing combination gas fired boiler. (system untested). Cloaks cupboard.
- Kitchen/Diner: approx 11'7" x 10'3". Range of floor and wall units. Built in oven, hob and extractor hood (untested). Door to garden.
- Lounge: approx 12'5" x 11'7". Bay window. Double doors.
- Bedroom 1: approx 9'11" x 7'9". Fitted ward-
- Bedroom 2: approx 9'0" x 7'5". Fitted ward-
- Shower Room: Fully tiled. Modern shower cubicle with shower fitted (untested).
- Gas Central Heating & PVCu Double-Glazing
- Garden: Mainly laid to lawn. Metal shed
- Parking (rental basis subject to availability)
- Age Restriction 55+. No Pets Allowed

## **Convenient Location**

Additional photographs at www.dorsetparkhomes.com

Pitch Fee approx £142.87per month Water & Sewerage £17.49 pcm

Price £89,950