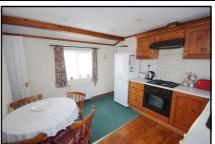

### 2 Bedroom 'Omar Suffolk Cottage' Park Home approx 45' x 12'

Accommodation & approximate room dimensions:

- Entrance Hall: Cupboard housing combination gas fired boiler. (system untested). Cloaks cupboard.
- Kitchen/Diner: approx 11'7" x 10'3". Range of floor and wall units. Built in oven, hob and extractor hood (untested). Door to garden.
- Lounge: approx 12'5" x 11'7". Bay window. Double doors.
- Bedroom 1: approx 9'11" x 7'9". Fitted ward-
- Bedroom 2: approx 9'0" x 7'5". Fitted ward-
- Shower Room: Fully tiled. Modern shower cubicle with shower fitted (untested).
- Gas Central Heating & PVCu Double-Glazing
- Garden: Mainly laid to lawn. Metal shed
- Parking (rental basis subject to availability)
- Age Restriction 55+. No Pets Allowed