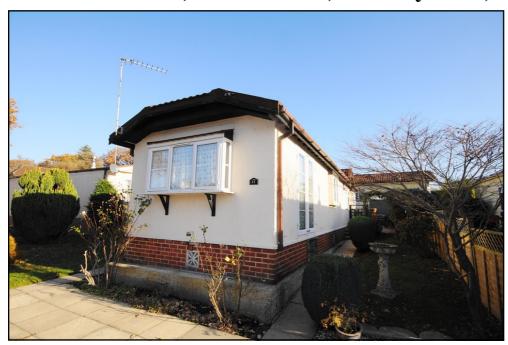

# 11 Doveshill Park, Barnes Road, Ensbury Park, Bournemouth. BH10 5AJ

This drawing has been prepared for diagrammatic purpose only. Not to scale.

### 2 Bedroom 'Omar Suffolk Cottage' Park Home approx 45' x 12'

Accommodation & approximate room dimensions:

- Entrance Hall: Cupboard housing combination gas fired boiler. (system untested). Cloaks cupboard.
- Kitchen/Diner: approx 11'7" x 10'3". Range of floor and wall units. Built in oven, hob and extractor hood (untested). Door to garden.
- Lounge: approx 12'5" x 11'7". Bay window. Double doors.
- Bedroom 1: approx 9'11" x 7'9". Fitted ward-
- Bedroom 2: approx 9'0" x 7'5". Fitted ward-
- Shower Room: Fully tiled. Modern shower cubicle with shower fitted (untested).
- Gas Central Heating & PVCu Double-Glazing
- Garden: Mainly laid to lawn. Metal shed
- Parking (rental basis subject to availability)
- Age Restriction 55+. No Pets Allowed