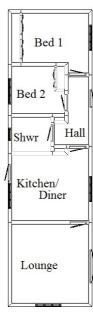

### 2 Bedroom 'Omar Suffolk Cottage' Park Home approx 45' x 12'

Accommodation & approximate room dimensions:

- Entrance Hall: Cupboard housing combination gas fired boiler. (system untested). Cloaks cupboard.
- Kitchen/Diner: approx 11'7" x 10'3". Range of floor and wall units. Built in oven, hob and extractor hood (untested). Door to garden.
- Lounge: approx 12'5" x 11'7". Bay window. Double doors.
- Bedroom 1: approx 9'11" x 7'9". Fitted ward-
- Bedroom 2: approx 9'0" x 7'5". Fitted ward-
- Shower Room: Fully tiled. Modern shower cubicle with shower fitted (untested).
- Gas Central Heating & PVCu Double-Glazing
- Garden: Mainly laid to lawn. Metal shed
- Parking (rental basis subject to availability)
- Age Restriction 55+. No Pets Allowed