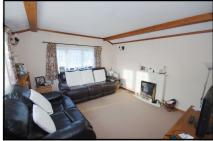

### 2 Bedroom 'Omar Suffolk Cottage' Park Home approx 45' x 12'

Accommodation & approximate room dimensions:

- Entrance Hall: Cupboard housing combination gas fired boiler. (system untested). Cloaks cupboard.
- Kitchen/Diner: approx 11'7" x 10'3". Range of floor and wall units. Built in oven, hob and extractor hood (untested). Door to garden.
- Lounge: approx 12'5" x 11'7". Bay window. Double doors.
- Bedroom 1: approx 9'11" x 7'9". Fitted ward-
- Bedroom 2: approx 9'0" x 7'5". Fitted ward-
- Shower Room: Fully tiled. Modern shower cubicle with shower fitted (untested).
- Gas Central Heating & PVCu Double-Glazing
- Garden: Mainly laid to lawn. Metal shed
- Parking (rental basis subject to availability)
- Age Restriction 55+. No Pets Allowed